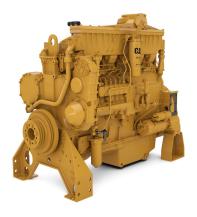

## CAT Cat®-3406C Diesel Engine

https://www.zeppelin-powersystems.com/de/en/

| Maximum Power                             | 347 kW                          |
|-------------------------------------------|---------------------------------|
| Maximum Torque                            | 2.172 Nm @ 1600 rpm             |
| Rated Speed                               | 1800-2100 rpm                   |
| Minimum Power                             | 280 kW                          |
| Emissions                                 | Non-Certified                   |
| Engine Configuration                      | Inline 6, 4-Stroke-Cycle Diesel |
| Bore                                      | 137 mm                          |
| Stroke                                    | 165 mm                          |
| Displacement                              | 14,6 l                          |
| Compression Ratio                         | 14.5:1                          |
| Aspiration                                | Turbocharged Aftercooled        |
| Rotation from Flywheel End                | Counterclockwise                |
| Aftertreatment                            | -                               |
| Length                                    | 1.660 mm                        |
| Width                                     | 906 mm                          |
| Height                                    | 1.335 mm                        |
| Weight - Net Dry - Basic Operating Engine | 1.300 kg                        |
| Without Optional Attachments              |                                 |

## CAT Cat®-3406C Diesel Engine