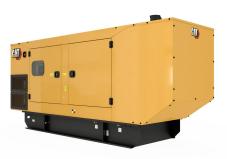

## **CAT C9 Generator Set**

https://www.zeppelin-powersystems.com/de/en/

Minimum Rating 230 kVA
Maximum Rating 330 kVA
Emissions/Fuel Strategy EU Stage IIIA
Voltage 220 to 480 Volts

Frequency 50 Hz
Speed 1500 rpm
Duty Cycle Standby, Prime

Engine Model C9 ATAAC, I-6, 4-Stroke Water-Cooled Diesel

Bore 112 mm
Stroke 149 mm
Displacement 8,8 I
Compression Ratio 16.1:1

Aspiration Air to Air Aftercooled

Fuel System Hydraulic electronic unit injection

Governor Type Adem™A4
Length - Maximum 3.988 mm
Width - Maximum 1.207 mm
Height - Maximum 1.867 mm
Maximum Rating 330 kVA
Minimum Rating 230 kVA
Rated Speed 1500 rpm

This offer is without obligation. The offer is based on our General Terms and Conditions of Sale and Delivery. Changes to equipment and accessories required for technical reasons may be made at any time. Subject to errors, changes and intermediate sale. Statutory value-added tax shall be added to all price.