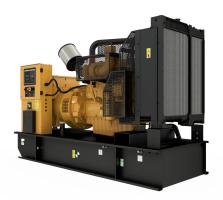

## **CAT C9 Generator Set**

https://www.zeppelin-powersystems.com/de/en/

Minimum Rating 230 kVA
Maximum Rating 330 kVA
Emissions/Fuel Strategy EU Stage IIIA
Voltage 220 to 480 Volts

Frequency 50 Hz
Speed 1500 rpm
Duty Cycle Standby, Prime

Engine Model C9 ATAAC, I-6, 4-Stroke Water-Cooled Diesel

Bore 112 mm
Stroke 149 mm
Displacement 8,8 I
Compression Ratio 16.1:1

Aspiration Air to Air Aftercooled

Fuel System Hydraulic electronic unit injection

Governor Type Adem™A4
Length - Maximum 3.988 mm
Width - Maximum 1.207 mm
Height - Maximum 1.867 mm
Maximum Rating 330 kVA
Minimum Rating 230 kVA
Rated Speed 1500 rpm

This offer is without obligation. The offer is based on our General Terms and Conditions of Sale and Delivery. Changes to equipment and accessories required for technical reasons may be made at any time. Subject to errors, changes and intermediate sale. Statutory value-added tax shall be added to all price.