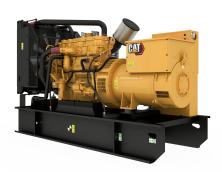

## **CAT C9 Generator Set**

https://www.zeppelin-powersystems.com/de/en/

Minimum Rating 230 kVA
Maximum Rating 330 kVA
Emissions/Fuel Strategy EU Stage IIIA
Voltage 220 to 480 Volts

Frequency 50 Hz
Speed 1500 rpm
Duty Cycle Standby, Prime

Engine Model C9 ATAAC, I-6, 4-Stroke Water-Cooled Diesel

Bore 112 mm
Stroke 149 mm
Displacement 8,8 I
Compression Ratio 16.1:1

Aspiration Air to Air Aftercooled

Fuel System Hydraulic electronic unit injection

Governor Type Adem™A4
Length - Maximum 3.988 mm
Width - Maximum 1.207 mm
Height - Maximum 1.867 mm
Maximum Rating 330 kVA
Minimum Rating 230 kVA
Rated Speed 1500 rpm

This offer is without obligation. The offer is based on our General Terms and Conditions of Sale and Delivery. Changes to equipment and accessories required for technical reasons may be made at any time. Subject to errors, changes and intermediate sale. Statutory value-added tax shall be added to all price.