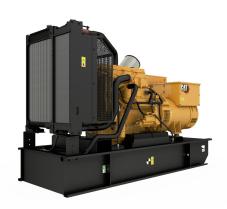

## **CAT C9 Generator Set**

https://www.zeppelin-powersystems.com/de/en/

Minimum Rating 230 kVA
Maximum Rating 330 kVA
Emissions/Fuel Strategy EU Stage IIIA
Voltage 220 to 480 Volts

Frequency 50 Hz
Speed 1500 rpm
Duty Cycle Standby, Prime

Engine Model C9 ATAAC, I-6, 4-Stroke Water-Cooled Diesel

Bore 112 mm
Stroke 149 mm
Displacement 8,8 I
Compression Ratio 16.1:1

Aspiration Air to Air Aftercooled

Fuel System Hydraulic electronic unit injection

Governor Type Adem™A4
Length - Maximum 3.988 mm
Width - Maximum 1.207 mm
Height - Maximum 1.867 mm
Maximum Rating 330 kVA
Minimum Rating 230 kVA
Rated Speed 1500 rpm

This offer is without obligation. The offer is based on our General Terms and Conditions of Sale and Delivery. Changes to equipment and accessories required for technical reasons may be made at any time. Subject to errors, changes and intermediate sale. Statutory value-added tax shall be added to all price.