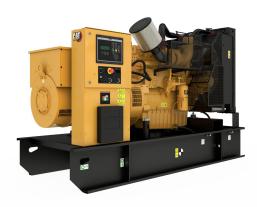

## **CAT C9 Generator Set**

https://www.zeppelin-powersystems.com/de/en/

Minimum Rating 230 kVA
Maximum Rating 330 kVA
Emissions/Fuel Strategy EU Stage IIIA
Voltage 220 to 480 Volts

Frequency 50 Hz
Speed 1500 rpm
Duty Cycle Standby, Prime

Engine Model C9 ATAAC, I-6, 4-Stroke Water-Cooled Diesel

Bore 112 mm
Stroke 149 mm
Displacement 8,8 I
Compression Ratio 16.1:1

Aspiration Air to Air Aftercooled

Fuel System Hydraulic electronic unit injection

Governor Type Adem™A4
Length - Maximum 3.988 mm
Width - Maximum 1.207 mm
Height - Maximum 1.867 mm
Maximum Rating 330 kVA
Minimum Rating 230 kVA
Rated Speed 1500 rpm

This offer is without obligation. The offer is based on our General Terms and Conditions of Sale and Delivery. Changes to equipment and accessories required for technical reasons may be made at any time. Subject to errors, changes and intermediate sale. Statutory value-added tax shall be added to all price.