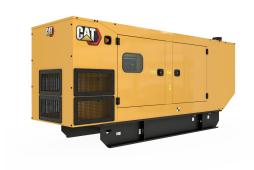

o 480 Volts

Frequency 50 Hz
Speed 1500 rpm
Duty Cycle Standby, Prime

Engine Model C9 ATAAC, I-6, 4-Stroke Water-Cooled Diesel

Bore 112 mm
Stroke 149 mm
Displacement 8,8 I
Compression Ratio 16.1:1

Aspiration Air to Air Aftercooled

Fuel System Hydraulic electronic unit injection

Governor Type Adem™A4
Length - Maximum 3.988 mm
Width - Maximum 1.207 mm
Height - Maximum 1.867 mm
Maximum Rating 330 kVA
Minimum Rating 230 kVA
Rated Speed 1500 rpm

This offer is without obligation. The offer is based on our General Terms and Conditions of Sale and Delivery. Changes to equipment and accessories required for technical reasons may be made at any time. Subject to errors, changes and intermediate sale. Statutory value-added tax shall be added to all price.



## **CAT C9 Generator Set**