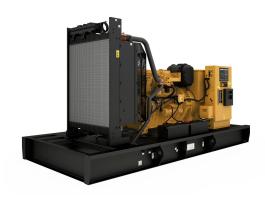

## **CAT C9 Generator Set**

https://www.zeppelin-powersystems.com/de/en/

Minimum Rating 180 ekW Maximum Rating 300 ekW

Emissions/Fuel Strategy EU Stage IIIA, Low Fuel Voltage 220 to 480 Volts

Frequency 60 Hz
Speed 1800 rpm
Duty Cycle Standby, Prime

Engine Model C9 ATAAC, I-6, 4-Stroke Water-Cooled Diesel

Bore 112 mm
Stroke 149 mm
Displacement 8,8 I
Compression Ratio 16.1:1

Aspiration Air to Air Aftercooled

Fuel System Hydraulic electronic unit injection

Governor Type Adem™A4
Length - Maximum 3.988 mm
Width - Maximum 1.207 mm
Height - Maximum 1.867 mm
Maximum Rating 300 kVA
Minimum Rating 180 kVA
Rated Speed 1800 rpm

This offer is without obligation. The offer is based on our General Terms and Conditions of Sale and Delivery. Changes to equipment and accessories required for technical reasons may be made at any time. Subject to errors, changes and intermediate sale. Statutory value-added tax shall be added to all price.