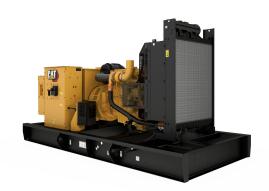

## **CAT C9 Generator Set**

https://www.zeppelin-powersystems.com/de/en/

Minimum Rating 180 ekW Maximum Rating 300 ekW

Emissions/Fuel Strategy EU Stage IIIA, Low Fuel Voltage 220 to 480 Volts

Frequency 60 Hz
Speed 1800 rpm
Duty Cycle Standby, Prime

Engine Model C9 ATAAC, I-6, 4-Stroke Water-Cooled Diesel

Bore 112 mm
Stroke 149 mm
Displacement 8,8 I
Compression Ratio 16.1:1

Aspiration Air to Air Aftercooled

Fuel System Hydraulic electronic unit injection

Governor Type Adem™A4
Length - Maximum 3.988 mm
Width - Maximum 1.207 mm
Height - Maximum 1.867 mm
Maximum Rating 300 kVA
Minimum Rating 180 kVA
Rated Speed 1800 rpm

This offer is without obligation. The offer is based on our General Terms and Conditions of Sale and Delivery. Changes to equipment and accessories required for technical reasons may be made at any time. Subject to errors, changes and intermediate sale. Statutory value-added tax shall be added to all price.