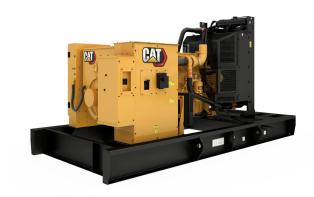

## **CAT C9 Generator Set**

https://www.zeppelin-powersystems.com/de/en/

Minimum Rating 180 ekW Maximum Rating 300 ekW

Emissions/Fuel Strategy EU Stage IIIA, Low Fuel Voltage 220 to 480 Volts

Frequency 60 Hz
Speed 1800 rpm
Duty Cycle Standby, Prime

Engine Model C9 ATAAC, I-6, 4-Stroke Water-Cooled Diesel

Bore 112 mm
Stroke 149 mm
Displacement 8,8 I
Compression Ratio 16.1:1

Aspiration Air to Air Aftercooled

Fuel System Hydraulic electronic unit injection

Governor Type Adem™A4
Length - Maximum 3.988 mm
Width - Maximum 1.207 mm
Height - Maximum 1.867 mm
Maximum Rating 300 kVA
Minimum Rating 180 kVA
Rated Speed 1800 rpm

This offer is without obligation. The offer is based on our General Terms and Conditions of Sale and Delivery. Changes to equipment and accessories required for technical reasons may be made at any time. Subject to errors, changes and intermediate sale. Statutory value-added tax shall be added to all price.