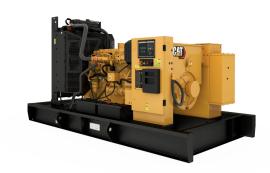

## **CAT C9 Generator Set**

https://www.zeppelin-powersystems.com/de/en/

Minimum Rating 180 ekW Maximum Rating 300 ekW

Emissions/Fuel Strategy EU Stage IIIA, Low Fuel Voltage 220 to 480 Volts

Frequency 60 Hz
Speed 1800 rpm
Duty Cycle Standby, Prime

Engine Model C9 ATAAC, I-6, 4-Stroke Water-Cooled Diesel

Bore 112 mm
Stroke 149 mm
Displacement 8,8 I
Compression Ratio 16.1:1

Aspiration Air to Air Aftercooled

Fuel System Hydraulic electronic unit injection

Governor Type Adem™A4
Length - Maximum 3.988 mm
Width - Maximum 1.207 mm
Height - Maximum 1.867 mm
Maximum Rating 300 kVA
Minimum Rating 180 kVA
Rated Speed 1800 rpm

This offer is without obligation. The offer is based on our General Terms and Conditions of Sale and Delivery. Changes to equipment and accessories required for technical reasons may be made at any time. Subject to errors, changes and intermediate sale. Statutory value-added tax shall be added to all price.