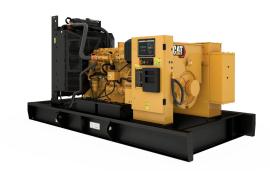

## **CAT C9 Generator Set**

https://www.zeppelin-powersystems.com/de/en/

Minimum Rating 180 ekW Maximum Rating 300 ekW

Emissions/Fuel Strategy Low Fuel, Tier 3 Voltage 220 to 480 Volts

Frequency 60 Hz
Speed 1800 rpm
Duty Cycle Standby, Prime

Engine Model C9 ATAAC, I-6, 4-Stroke Water-Cooled Diesel

Bore 112 mm
Stroke 149 mm
Displacement 8,8 I
Compression Ratio 16.1:1

Aspiration Air to Air Aftercooled

Fuel System Hydraulic electronic unit injection

Governor Type Adem™A4
Length - Maximum 3.988 mm
Width - Maximum 1.207 mm
Height - Maximum 1.867 mm
Maximum Rating 300 kVA
Minimum Rating 180 kVA
Rated Speed 1800 rpm

This offer is without obligation. The offer is based on our General Terms and Conditions of Sale and Delivery. Changes to equipment and accessories required for technical reasons may be made at any time. Subject to errors, changes and intermediate sale. Statutory value-added tax shall be added to all price.