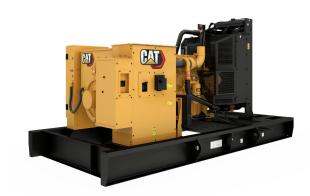

## **CAT C9 Generator Set**

https://www.zeppelin-powersystems.com/de/en/

Minimum Rating 180 ekW Maximum Rating 300 ekW

Emissions/Fuel Strategy Low Fuel, Tier 3 Voltage 220 to 480 Volts

Frequency 60 Hz
Speed 1800 rpm
Duty Cycle Standby, Prime

Engine Model C9 ATAAC, I-6, 4-Stroke Water-Cooled Diesel

Bore 112 mm
Stroke 149 mm
Displacement 8,8 I
Compression Ratio 16.1:1

Aspiration Air to Air Aftercooled

Fuel System Hydraulic electronic unit injection

Governor Type Adem™A4
Length - Maximum 3.988 mm
Width - Maximum 1.207 mm
Height - Maximum 1.867 mm
Maximum Rating 300 kVA
Minimum Rating 180 kVA
Rated Speed 1800 rpm

This offer is without obligation. The offer is based on our General Terms and Conditions of Sale and Delivery. Changes to equipment and accessories required for technical reasons may be made at any time. Subject to errors, changes and intermediate sale. Statutory value-added tax shall be added to all price.