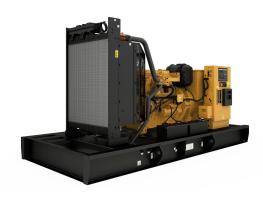

## **CAT C9 Generator Set**

https://www.zeppelin-powersystems.com/de/en/

Minimum Rating 180 ekW Maximum Rating 300 ekW

Emissions/Fuel Strategy Low Fuel, Tier 3 Voltage 220 to 480 Volts

Frequency 60 Hz
Speed 1800 rpm
Duty Cycle Standby, Prime

Engine Model C9 ATAAC, I-6, 4-Stroke Water-Cooled Diesel

Bore 112 mm
Stroke 149 mm
Displacement 8,8 I
Compression Ratio 16.1:1

Aspiration Air to Air Aftercooled

Fuel System Hydraulic electronic unit injection

Governor Type Adem™A4
Length - Maximum 3.988 mm
Width - Maximum 1.207 mm
Height - Maximum 1.867 mm
Maximum Rating 300 kVA
Minimum Rating 180 kVA
Rated Speed 1800 rpm

This offer is without obligation. The offer is based on our General Terms and Conditions of Sale and Delivery. Changes to equipment and accessories required for technical reasons may be made at any time. Subject to errors, changes and intermediate sale. Statutory value-added tax shall be added to all price.