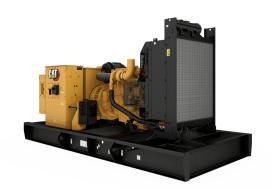

## **CAT C9 Generator Set**

https://www.zeppelin-powersystems.com/de/en/

Minimum Rating 180 ekW Maximum Rating 300 ekW

Emissions/Fuel Strategy Low Fuel, Tier 3 Voltage 220 to 480 Volts

Frequency 60 Hz
Speed 1800 rpm
Duty Cycle Standby, Prime

Engine Model C9 ATAAC, I-6, 4-Stroke Water-Cooled Diesel

Bore 112 mm
Stroke 149 mm
Displacement 8,8 I
Compression Ratio 16.1:1

Aspiration Air to Air Aftercooled

Fuel System Hydraulic electronic unit injection

Governor Type Adem™A4
Length - Maximum 3.988 mm
Width - Maximum 1.207 mm
Height - Maximum 1.867 mm
Maximum Rating 300 kVA
Minimum Rating 180 kVA
Rated Speed 1800 rpm

This offer is without obligation. The offer is based on our General Terms and Conditions of Sale and Delivery. Changes to equipment and accessories required for technical reasons may be made at any time. Subject to errors, changes and intermediate sale. Statutory value-added tax shall be added to all price.