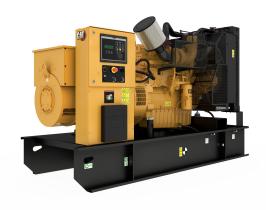

## **CAT C9-DE330 Generator Set**

https://www.zeppelin-powersystems.com/de/en/

Minimum Rating 330 kVA Rated Speed 1500/min Maximum Rating 330 kVA Frequency 50 Hz Voltage 400 V Dry Weight - Genset 3.280 kg Height - Maximum 1.760 mm Length - Maximum 3.300 mm Width - Maximum 1.110 mm **Engine Model** C9

## **CAT C9-DE330 Generator Set**