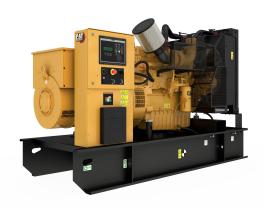

## **CAT C9-DE300 Generator Set**

https://www.zeppelin-powersystems.com/de/en/

Minimum Rating 300 kVA **Power Range** 1500/min Frequency 50 Hz 400 V Voltage **Engine Model** C9 Height - Maximum 1.760 mm Length - Maximum 3.300 mm Width - Maximum 1.100 mm Dry Weight - Genset 2.483 kg

300 kVA

## **CAT C9-DE300 Generator Set**