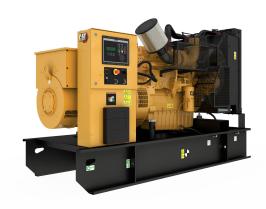

## **CAT C9-DE275 Generator Set**

https://www.zeppelin-powersystems.com/de/en/

Minimum Rating 275 kVA Rated Speed 1500/min Maximum Rating 275 kVA Frequency 50 Hz Voltage 400 V **Engine Model** C9 Height - Maximum 1.718 mm Length - Maximum 2.662 mm

Length - Maximum 2.662 mm
Width - Maximum 1.030 mm
Dry Weight - Genset 2.187 kg

This offer is without obligation. The offer is based on our General Terms and Conditions of Sale and Delivery. Changes to equipment and accessories required for technical reasons may be made at any time. Subject to errors, changes and intermediate sale. Statutory value-added tax shall be added to all price.