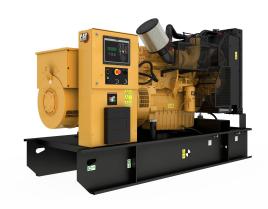

## **CAT C9-DE250 Generator Set**

https://www.zeppelin-powersystems.com/de/en/

Minimum Rating 250 kVA Rated Speed 1500/min Maximum Rating 250 kVA Frequency 50 Hz Voltage 400 V **Engine Model** C9 Height - Maximum 1.718 mm Length - Maximum 2.662 mm Width - Maximum 1.030 mm

Dry Weight - Genset

This offer is without obligation. The offer is based on our General Terms and Conditions of Sale and Delivery. Changes to equipment and accessories required for

2.072 kg

technical reasons may be made at any time. Subject to errors, changes and intermediate sale. Statutory value-added tax shall be added to all price.

## **CAT C9-DE250 Generator Set**