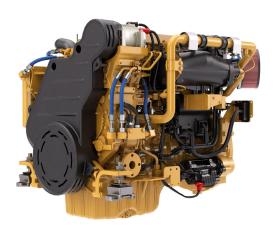

## **CAT C9.3 Marine Generator Set / Auxiliary Engine**

https://www.zeppelin-powersystems.com/de/en/

Minimum Rating 218 bkW
Maximum Rating 325 bkW
Aspiration TA
Stroke 149 mm
Bore 115 mm
Displacement 9,3 I

Rotation from Flywheel End Counterclockwise

Configuration In-Line 6, 4-Stroke-Cycle Diesel

Width - Engine 978 mm
Height 1.093 mm
Length - Engine 1.452 mm

Engine Dry Weight - Approximate 2083-2474 lbs (945-1122 kg)

Minimum Power 218 kW Maximum Power 325 kW

Emissions EPA Tier 3 and IMO II

This offer is without obligation. The offer is based on our General Terms and Conditions of Sale and Delivery. Changes to equipment and accessories required for technical reasons may be made at any time. Subject to errors, changes and intermediate sale. Statutory value-added tax shall be added to all price.