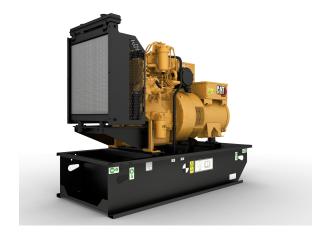

## CAT C7.1-DE220 Generator Set

https://www.zeppelin-powersystems.com/de/en/

Minimum Rating 220 kVA Rated Speed 1500/min Maximum Rating 220 kVA Frequency 50 Hz Voltage 400 V **Engine Model** C7.1 Height - Maximum 1.626 mm Length - Maximum 2.500 mm Width - Maximum 1.320 mm Dry Weight - Genset 2.112 kg

## **CAT C7.1-DE220 Generator Set**