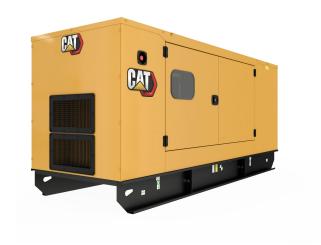

## CAT C7.1-DE220 Generator Set

https://www.zeppelin-powersystems.com/de/en/

Minimum Rating 220 kVA Rated Speed 1500/min Maximum Rating 220 kVA Frequency 50 Hz Voltage 400 V **Engine Model** C7.1 Height - Maximum 1.626 mm Length - Maximum 2.500 mm Width - Maximum 1.320 mm Dry Weight - Genset 2.112 kg

## **CAT C7.1-DE220 Generator Set**