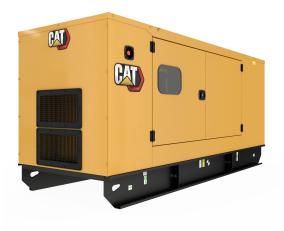

## CAT C7.1-DE200 Generator Set

| Maximum Rating      | 200 kVA  |
|---------------------|----------|
| Minimum Rating      | 200 kVA  |
| Rated Speed         | 1500/min |
| Frequency           | 50 Hz    |
| Voltage             | 400 V    |
| Engine Model        | C7.1     |
| Height - Maximum    | 1.626 mm |
| Length - Maximum    | 2.500 mm |
| Width - Maximum     | 1.320 mm |
| Dry Weight - Genset | 2.112 kg |

## CAT C7.1-DE200 Generator Set