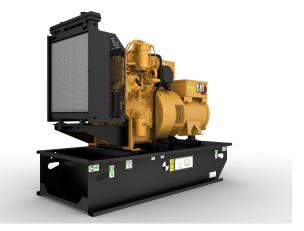

## CAT C7.1-DE200 Generator Set

| Maximum Rating      | 200 kVA  |
|---------------------|----------|
| Minimum Rating      | 200 kVA  |
| Rated Speed         | 1500/min |
| Frequency           | 50 Hz    |
| Voltage             | 400 V    |
| Engine Model        | C7.1     |
| Height - Maximum    | 1.626 mm |
| Length - Maximum    | 2.500 mm |
| Width - Maximum     | 1.320 mm |
| Dry Weight - Genset | 2.112 kg |

## CAT C7.1-DE200 Generator Set