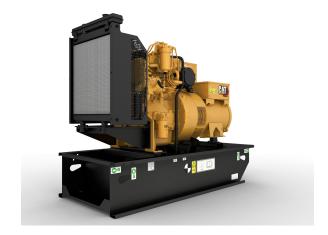

## CAT C7.1.DE165 Generator Set

https://www.zeppelin-powersystems.com/de/en/

Minimum Rating 165 kVA Rated Speed 1500/min Maximum Rating 165 kVA Frequency 50 Hz Voltage 400 V **Engine Model** C7.1 Dry Weight - Genset 1.735 kg Height - Maximum 1.528 mm Length - Maximum 2.500 mm Width - Maximum 1.120 mm

## **CAT C7.1.DE165 Generator Set**