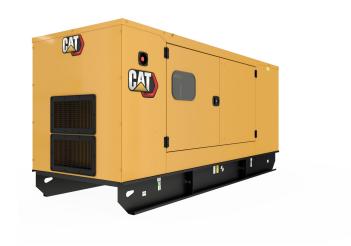

## CAT C7.1.DE165 Generator Set

https://www.zeppelin-powersystems.com/de/en/

Minimum Rating 165 kVA Rated Speed 1500/min Maximum Rating 165 kVA Frequency 50 Hz Voltage 400 V **Engine Model** C7.1 Dry Weight - Genset 1.735 kg Height - Maximum 1.528 mm Length - Maximum 2.500 mm Width - Maximum 1.120 mm

## **CAT C7.1.DE165 Generator Set**