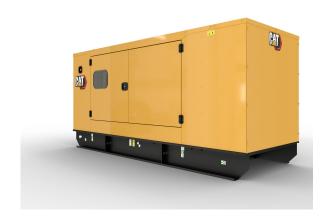

**Direct Injection** Fuel System Governor Type Mechanical Length - Maximum 2.500 mm Width - Maximum 1.320 mm Height - Maximum 1.626 mm Minimum Rating 135 kVA Maximum Rating 220 kVA Rated Speed 1500 rpm