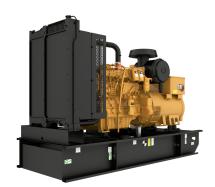

## **CAT C7.1 ACERT**

https://www.zeppelin-powersystems.com/de/en/

Minimum Rating 135 kVA Maximum Rating 220 kVA

Emissions/Fuel Strategy Non Regulated, EU Stage IIIA

Voltage 110 to 480 Volts

 Frequency
 50 Hz

 Speed
 1500 rpm

 Duty Cycle
 Standby, Prime

 Engine Model
 Cat® C7.1

 Bore
 105 mm

 Stroke
 135 mm

 Displacement
 7 l

Compression Ratio 16.0:1, 18.2:1

Aspiration Turbocharged, Air to Air Aftercooled

**Direct Injection** Fuel System Governor Type Mechanical Length - Maximum 2.500 mm Width - Maximum 1.320 mm Height - Maximum 1.626 mm Minimum Rating 135 kVA Maximum Rating 220 kVA Rated Speed 1500 rpm

## CAT C7.1 ACERT