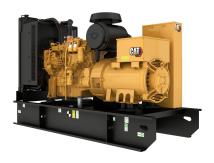

## **CAT C7.1 ACERT**

https://www.zeppelin-powersystems.com/de/en/

Minimum Rating 135 kVA Maximum Rating 220 kVA

Emissions/Fuel Strategy Non Regulated, EU Stage IIIA

Voltage 110 to 480 Volts

 Frequency
 50 Hz

 Speed
 1500 rpm

 Duty Cycle
 Standby, Prime

 Engine Model
 Cat® C7.1

 Bore
 105 mm

 Stroke
 135 mm

 Displacement
 7 l

Compression Ratio 16.0:1, 18.2:1

Aspiration Turbocharged, Air to Air Aftercooled