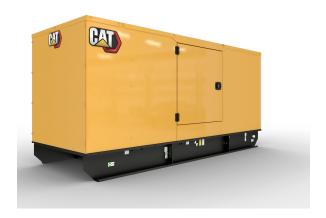

**Direct Injection** Fuel System Governor Type Mechanical Length - Maximum 2.500 mm Width - Maximum 1.320 mm Height - Maximum 1.626 mm Minimum Rating 135 kVA Maximum Rating 220 kVA Rated Speed 1500 rpm