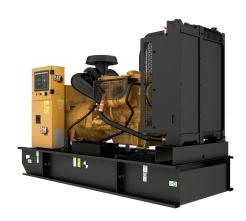

## **CAT C7.1 ACERT**

https://www.zeppelin-powersystems.com/de/en/

Minimum Rating 135 kVA Maximum Rating 220 kVA

Emissions/Fuel Strategy Non Regulated, EU Stage IIIA

Voltage 110 to 480 Volts

 Frequency
 50 Hz

 Speed
 1500 rpm

 Duty Cycle
 Standby, Prime

 Engine Model
 Cat® C7.1

 Bore
 105 mm

 Stroke
 135 mm

 Displacement
 7 l

Compression Ratio 16.0:1, 18.2:1

Aspiration Turbocharged, Air to Air Aftercooled

**Direct Injection** Fuel System Governor Type Mechanical Length - Maximum 2.500 mm Width - Maximum 1.320 mm Height - Maximum 1.626 mm Minimum Rating 135 kVA Maximum Rating 220 kVA Rated Speed 1500 rpm

## CAT C7.1 ACERT