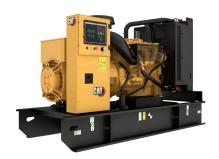

## **CAT C7.1 ACERT**

https://www.zeppelin-powersystems.com/de/en/

Minimum Rating 135 kVA Maximum Rating 220 kVA

Emissions/Fuel Strategy Non Regulated, EU Stage IIIA

Voltage 110 to 480 Volts

 Frequency
 50 Hz

 Speed
 1500 rpm

 Duty Cycle
 Standby, Prime

 Engine Model
 Cat® C7.1

 Bore
 105 mm

 Stroke
 135 mm

 Displacement
 7 l

Compression Ratio 16.0:1, 18.2:1

Aspiration Turbocharged, Air to Air Aftercooled