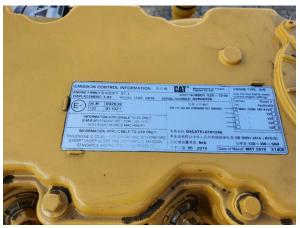

## CAT C7.1

| Availability<br>Certification<br>Code<br>Running Hours<br>Serial Number<br>Status<br>G-Number<br>Year<br>Manufacturer<br>Power Dual | Available<br>No Certification<br>NCR<br>1 h<br>G9R08330<br>Used<br>G005792<br>2.019<br>CAT |
|-------------------------------------------------------------------------------------------------------------------------------------|--------------------------------------------------------------------------------------------|
| Power Fuel                                                                                                                          |                                                                                            |
| Frequency                                                                                                                           | Hz                                                                                         |
| Power                                                                                                                               | kW                                                                                         |
| Rating                                                                                                                              | kVA                                                                                        |
| Туре                                                                                                                                |                                                                                            |
| Speed                                                                                                                               | RPM                                                                                        |
| Weight                                                                                                                              | kgs                                                                                        |
| Voltage                                                                                                                             | V                                                                                          |
| Postal Code                                                                                                                         | 28.217                                                                                     |
| City                                                                                                                                | Bremen                                                                                     |
| Country                                                                                                                             | DE                                                                                         |