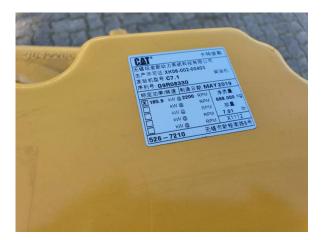

## CAT C7.1

| Availability<br>Certification<br>Code<br>Running Hours<br>Serial Number<br>Status<br>G-Number<br>Year<br>Manufacturer<br>Power Dual | Available<br>No Certification<br>NCR<br>1 h<br>G9R08330<br>Used<br>G005792<br>2.019<br>CAT |
|-------------------------------------------------------------------------------------------------------------------------------------|--------------------------------------------------------------------------------------------|
| Power Fuel                                                                                                                          |                                                                                            |
| Frequency                                                                                                                           | Hz                                                                                         |
| Power                                                                                                                               | kW                                                                                         |
| Rating                                                                                                                              | kVA                                                                                        |
| Туре                                                                                                                                |                                                                                            |
| Speed                                                                                                                               | RPM                                                                                        |
| Weight                                                                                                                              | kgs                                                                                        |
| Voltage                                                                                                                             | V                                                                                          |
| Postal Code                                                                                                                         | 28.217                                                                                     |
| City                                                                                                                                | Bremen                                                                                     |
| Country                                                                                                                             | DE                                                                                         |