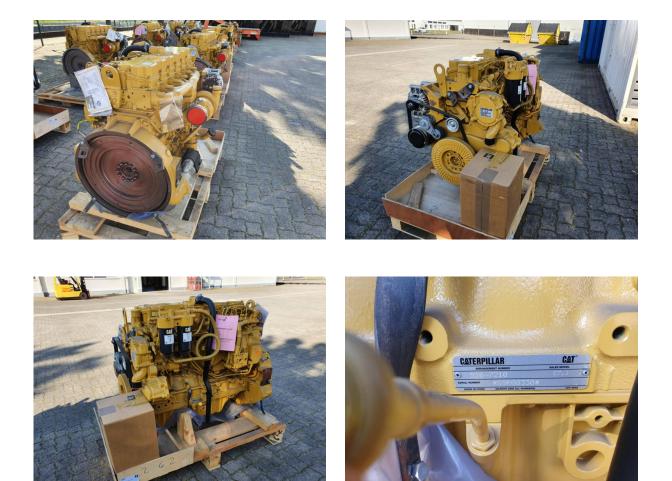

## CAT C7.1

| Availability<br>Certification<br>Code<br>Running Hours<br>Serial Number<br>Status<br>G-Number<br>Year<br>Manufacturer<br>Power Dual | Available<br>No Certification<br>NCR<br>1 h<br>G9R08330<br>Used<br>G005792<br>2.019<br>CAT |
|-------------------------------------------------------------------------------------------------------------------------------------|--------------------------------------------------------------------------------------------|
| Power Fuel                                                                                                                          |                                                                                            |
| Frequency                                                                                                                           | Hz                                                                                         |
| Power                                                                                                                               | kW                                                                                         |
| Rating                                                                                                                              | kVA                                                                                        |
| Туре                                                                                                                                |                                                                                            |
| Speed                                                                                                                               | RPM                                                                                        |
| Weight                                                                                                                              | kgs                                                                                        |
| Voltage                                                                                                                             | V                                                                                          |
| Postal Code                                                                                                                         | 28.217                                                                                     |
| City                                                                                                                                | Bremen                                                                                     |
| Country                                                                                                                             | DE                                                                                         |

## CAT C7.1

https://www.zeppelin-powersystems.com/de/en/p/cat/c7-1-10012718/