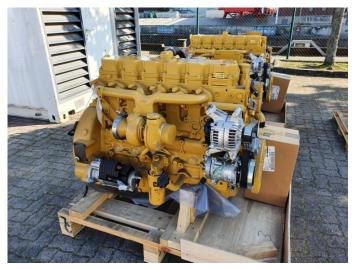

## CAT C7.1

| Availability<br>Certification<br>Code<br>Running Hours<br>Serial Number<br>Status<br>G-Number<br>Year<br>Manufacturer<br>Power Dual | Available<br>No Certification<br>NCR<br>1 h<br>G9R08330<br>Used<br>G005792<br>2.019<br>CAT |
|-------------------------------------------------------------------------------------------------------------------------------------|--------------------------------------------------------------------------------------------|
| Power Fuel                                                                                                                          |                                                                                            |
| Frequency                                                                                                                           | Hz                                                                                         |
| Power                                                                                                                               | kW                                                                                         |
| Rating                                                                                                                              | kVA                                                                                        |
| Туре                                                                                                                                |                                                                                            |
| Speed                                                                                                                               | RPM                                                                                        |
| Weight                                                                                                                              | kgs                                                                                        |
| Voltage                                                                                                                             | V                                                                                          |
| Postal Code                                                                                                                         | 28.217                                                                                     |
| City                                                                                                                                | Bremen                                                                                     |
| Country                                                                                                                             | DE                                                                                         |

## CAT C7.1

https://www.zeppelin-powersystems.com/de/en/p/cat/c7-1-10012718/