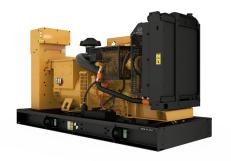

## **CAT C4.4 Generator Set**

https://www.zeppelin-powersystems.com/de/en/

Minimum Rating 36 ekW Maximum Rating 60 ekW

Emissions/Fuel Strategy U.S. EPA Cert., Tier 3 Voltage 208 to 600 Volts

Frequency 60 Hz
Speed 1800 rpm
Duty Cycle Standby, Prime

Engine Model C4.4, In-line 4, 4-cycle diesel

Bore 105 mm
Stroke 127 mm
Displacement 4,4 I
Compression Ratio 18.2:1

Aspiration Turbocharged

Fuel System Electronic (adjustable)

Governor Type Adem™A4
Length - Maximum 1.925 mm
Width - Maximum 1.120 mm
Height - Maximum 1.361 mm
Maximum Rating 60 kVA
Minimum Rating 36 kVA
Rated Speed 1800 rpm