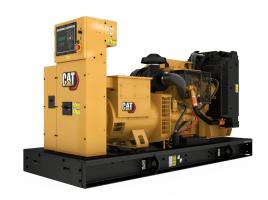

## **CAT C4.4 Generator Set**

https://www.zeppelin-powersystems.com/de/en/

Minimum Rating 36 ekW Maximum Rating 60 ekW

Emissions/Fuel Strategy U.S. EPA Cert., Tier 3 Voltage 208 to 600 Volts

Frequency 60 Hz
Speed 1800 rpm
Duty Cycle Standby, Prime

Engine Model C4.4, In-line 4, 4-cycle diesel

Bore 105 mm
Stroke 127 mm
Displacement 4,4 I
Compression Ratio 18.2:1

Aspiration Turbocharged

Fuel System Electronic (adjustable)

Governor Type Adem™A4
Length - Maximum 1.925 mm
Width - Maximum 1.120 mm
Height - Maximum 1.361 mm
Maximum Rating 60 kVA
Minimum Rating 36 kVA
Rated Speed 1800 rpm