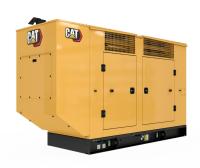

## **CAT C4.4 Generator Set**

https://www.zeppelin-powersystems.com/de/en/

Minimum Rating 36 ekW Maximum Rating 60 ekW

Emissions/Fuel Strategy U.S. EPA Cert., Tier 3 Voltage 208 to 600 Volts

Frequency 60 Hz
Speed 1800 rpm
Duty Cycle Standby, Prime

Engine Model C4.4, In-line 4, 4-cycle diesel

Bore 105 mm
Stroke 127 mm
Displacement 4,4 I
Compression Ratio 18.2:1

Aspiration Turbocharged

Fuel System Electronic (adjustable)

Governor Type Adem™A4
Length - Maximum 1.925 mm
Width - Maximum 1.120 mm
Height - Maximum 1.361 mm
Maximum Rating 60 kVA
Minimum Rating 36 kVA
Rated Speed 1800 rpm

## **CAT C4.4 Generator Set**