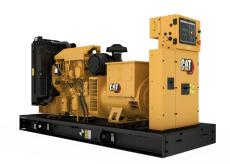

## **CAT C4.4 Generator Set**

https://www.zeppelin-powersystems.com/de/en/

Minimum Rating 36 ekW Maximum Rating 60 ekW

Emissions/Fuel Strategy U.S. EPA Cert., Tier 3 Voltage 208 to 600 Volts

Frequency 60 Hz
Speed 1800 rpm
Duty Cycle Standby, Prime

Engine Model C4.4, In-line 4, 4-cycle diesel

Bore 105 mm
Stroke 127 mm
Displacement 4,4 I
Compression Ratio 18.2:1

Aspiration Turbocharged

Fuel System Electronic (adjustable)

Governor Type Adem™A4
Length - Maximum 1.925 mm
Width - Maximum 1.120 mm
Height - Maximum 1.361 mm
Maximum Rating 60 kVA
Minimum Rating 36 kVA
Rated Speed 1800 rpm