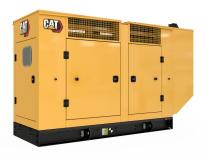

## **CAT C4.4 Generator Set**

https://www.zeppelin-powersystems.com/de/en/

Minimum Rating 36 ekW Maximum Rating 60 ekW

Emissions/Fuel Strategy U.S. EPA Cert., Tier 3 Voltage 208 to 600 Volts

Frequency 60 Hz
Speed 1800 rpm
Duty Cycle Standby, Prime

Engine Model C4.4, In-line 4, 4-cycle diesel

Bore 105 mm
Stroke 127 mm
Displacement 4,4 I
Compression Ratio 18.2:1

Aspiration Turbocharged

Fuel System Electronic (adjustable)

Governor Type Adem™A4
Length - Maximum 1.925 mm
Width - Maximum 1.120 mm
Height - Maximum 1.361 mm
Maximum Rating 60 kVA
Minimum Rating 36 kVA
Rated Speed 1800 rpm

## **CAT C4.4 Generator Set**