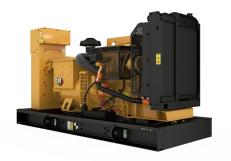

## **CAT C4.4 Generator Set**

https://www.zeppelin-powersystems.com/de/en/

Minimum Rating 72 ekW
Maximum Rating 100 ekW

Emissions/Fuel Strategy U.S. EPA Cert., Tier 3 Voltage 110 to 480 Volts

 Frequency
 60 Hz

 Speed
 1800 rpm

 Duty Cycle
 Standby, Prime

 Engine Model
 Cat® C4.4

 Bore
 105 mm

 Stroke
 127 mm

 Displacement
 4,4 l

Compression Ratio 16.2:1, 17.25:1, 18.2:1 or 18.3:1

Aspiration Turbocharged

Fuel System Direct Injection or Common Rail

Governor Type Mechanical
Length - Maximum 1.925 mm
Width - Maximum 1.120 mm
Height - Maximum 1.361 mm
Maximum Rating 100 kVA
Minimum Rating 72 kVA
Rated Speed 1800 rpm