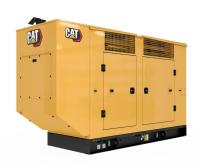

## **CAT C4.4 Generator Set**

https://www.zeppelin-powersystems.com/de/en/

Minimum Rating 72 ekW
Maximum Rating 100 ekW

Emissions/Fuel Strategy U.S. EPA Cert., Tier 3 Voltage 110 to 480 Volts

 Frequency
 60 Hz

 Speed
 1800 rpm

 Duty Cycle
 Standby, Prime

 Engine Model
 Cat® C4.4

 Bore
 105 mm

 Stroke
 127 mm

 Displacement
 4,4 l

Compression Ratio 16.2:1, 17.25:1, 18.2:1 or 18.3:1

Aspiration Turbocharged

Fuel System Direct Injection or Common Rail

Governor Type Mechanical
Length - Maximum 1.925 mm
Width - Maximum 1.120 mm
Height - Maximum 1.361 mm
Maximum Rating 100 kVA
Minimum Rating 72 kVA
Rated Speed 1800 rpm