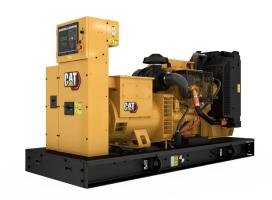

## **CAT C4.4 Generator Set**

https://www.zeppelin-powersystems.com/de/en/

Minimum Rating 72 ekW
Maximum Rating 100 ekW

Emissions/Fuel Strategy U.S. EPA Cert., Tier 3 Voltage 110 to 480 Volts

 Frequency
 60 Hz

## **CAT C4.4 Generator Set**