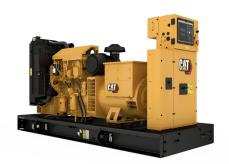

## **CAT C4.4 Generator Set**

https://www.zeppelin-powersystems.com/de/en/

Minimum Rating 72 ekW
Maximum Rating 100 ekW

Emissions/Fuel Strategy U.S. EPA Cert., Tier 3 Voltage 110 to 480 Volts

 Frequency
 60 Hz

## **CAT C4.4 Generator Set**