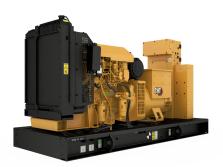

## **CAT C4.4 Generator Set**

https://www.zeppelin-powersystems.com/de/en/

Minimum Rating 72 ekW
Maximum Rating 100 ekW

Emissions/Fuel Strategy U.S. EPA Cert., Tier 3 Voltage 110 to 480 Volts

 Frequency
 60 Hz

 Speed
 1800 rpm

 Duty Cycle
 Standby, Prime

 Engine Model
 Cat® C4.4

 Bore
 105 mm

 Stroke
 127 mm

 Displacement
 4,4 l

Compression Ratio 16.2:1, 17.25:1, 18.2:1 or 18.3:1

Aspiration Turbocharged

Fuel System Direct Injection or Common Rail

Governor Type Mechanical
Length - Maximum 1.925 mm
Width - Maximum 1.120 mm
Height - Maximum 1.361 mm
Maximum Rating 100 kVA
Minimum Rating 72 kVA
Rated Speed 1800 rpm