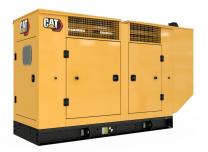

## **CAT C4.4 Generator Set**

https://www.zeppelin-powersystems.com/de/en/

Minimum Rating 72 ekW
Maximum Rating 100 ekW

Emissions/Fuel Strategy U.S. EPA Cert., Tier 3 Voltage 110 to 480 Volts

 Frequency
 60 Hz

 Speed
 1800 rpm

 Duty Cycle
 Standby, Prime

 Engine Model
 Cat® C4.4

 Bore
 105 mm

 Stroke
 127 mm

 Displacement
 4,4 l

Compression Ratio 16.2:1, 17.25:1, 18.2:1 or 18.3:1

Aspiration Turbocharged

Fuel System Direct Injection or Common Rail

Governor Type Mechanical
Length - Maximum 1.925 mm
Width - Maximum 1.120 mm
Height - Maximum 1.361 mm
Maximum Rating 100 kVA
Minimum Rating 72 kVA
Rated Speed 1800 rpm