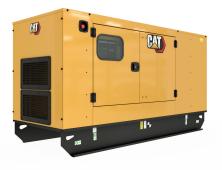

## CAT C4.4 Generator Set

https://www.zeppelin-powersystems.com/de/en/

**Minimum Rating** Maximum Rating **Emissions/Fuel Strategy** Voltage Frequency Speed **Duty Cycle Engine Model** Bore Stroke Displacement **Compression Ratio** Aspiration Fuel System Governor Type Length - Maximum Width - Maximum Height - Maximum Maximum Rating **Minimum Rating** Rated Speed

50 kVA 110 kVA EU Stage II & R96/EUIIIa 110 to 480 Volts 50 Hz 1500 rpm Standby, Prime Cat® C4.4 105 mm 127 mm 4,4 | 16.2:1, 17.25:1, 18.2:1 or 18.3:1 Turbocharged Direct Injection or Common Rail Mechanical 1.925 mm 1.120 mm 1.361 mm 110 kVA 50 kVA 1500 rpm