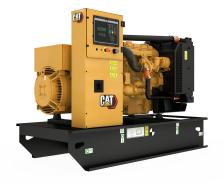

## CAT C4.4 Generator Set

https://www.zeppelin-powersystems.com/de/en/

**Minimum Rating** Maximum Rating **Emissions/Fuel Strategy** Voltage Frequency Speed **Duty Cycle Engine Model** Bore Stroke Displacement **Compression Ratio** Aspiration Fuel System Governor Type Length - Maximum Width - Maximum Height - Maximum Maximum Rating **Minimum Rating** Rated Speed

50 kVA 110 kVA EU Stage II & R96/EUIIIa 110 to 480 Volts 50 Hz 1500 rpm Standby, Prime Cat® C4.4 105 mm 127 mm 4,4 | 16.2:1, 17.25:1, 18.2:1 or 18.3:1 Turbocharged Direct Injection or Common Rail Mechanical 1.925 mm 1.120 mm 1.361 mm 110 kVA 50 kVA 1500 rpm