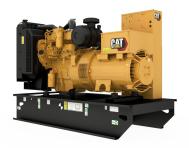

## CAT C4.4 Generator Set

https://www.zeppelin-powersystems.com/de/en/

**Minimum Rating** Maximum Rating **Emissions/Fuel Strategy** Voltage Frequency Speed **Duty Cycle Engine Model** Bore Stroke Displacement **Compression Ratio** Aspiration Fuel System Governor Type Length - Maximum Width - Maximum Height - Maximum Maximum Rating **Minimum Rating** Rated Speed

50 kVA 110 kVA EU Stage II & R96/EUIIIa 110 to 480 Volts 50 Hz 1500 rpm Standby, Prime Cat® C4.4 105 mm 127 mm 4,4 | 16.2:1, 17.25:1, 18.2:1 or 18.3:1 Turbocharged Direct Injection or Common Rail Mechanical 1.925 mm 1.120 mm 1.361 mm 110 kVA 50 kVA 1500 rpm