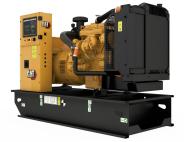

## CAT C4.4 Generator Set

https://www.zeppelin-powersystems.com/de/en/

**Minimum Rating** Maximum Rating **Emissions/Fuel Strategy** Voltage Frequency Speed **Duty Cycle Engine Model** Bore Stroke Displacement **Compression Ratio** Aspiration Fuel System Governor Type Length - Maximum Width - Maximum Height - Maximum Maximum Rating **Minimum Rating** Rated Speed

50 kVA 110 kVA EU Stage II & R96/EUIIIa 110 to 480 Volts 50 Hz 1500 rpm Standby, Prime Cat® C4.4 105 mm 127 mm 4,4 | 16.2:1, 17.25:1, 18.2:1 or 18.3:1 Turbocharged Direct Injection or Common Rail Mechanical 1.925 mm 1.120 mm 1.361 mm 110 kVA 50 kVA 1500 rpm