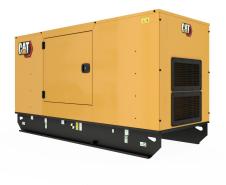

## CAT C4.4 Generator Set

https://www.zeppelin-powersystems.com/de/en/

**Minimum Rating** Maximum Rating **Emissions/Fuel Strategy** Voltage Frequency Speed **Duty Cycle Engine Model** Bore Stroke Displacement **Compression Ratio** Aspiration Fuel System Governor Type Length - Maximum Width - Maximum Height - Maximum Maximum Rating **Minimum Rating** Rated Speed

50 kVA 110 kVA EU Stage II & R96/EUIIIa 110 to 480 Volts 50 Hz 1500 rpm Standby, Prime Cat® C4.4 105 mm 127 mm 4,4 | 16.2:1, 17.25:1, 18.2:1 or 18.3:1 Turbocharged Direct Injection or Common Rail Mechanical 1.925 mm 1.120 mm 1.361 mm 110 kVA 50 kVA 1500 rpm