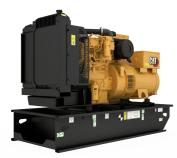

## CAT C4.4 Generator Set

https://www.zeppelin-powersystems.com/de/en/

**Minimum Rating** Maximum Rating **Emissions/Fuel Strategy** Voltage Frequency Speed **Duty Cycle Engine Model** Bore Stroke Displacement **Compression Ratio** Aspiration Fuel System Governor Type Length - Maximum Width - Maximum Height - Maximum Maximum Rating **Minimum Rating** Rated Speed

50 kVA 110 kVA EU Stage II & R96/EUIIIa 110 to 480 Volts 50 Hz 1500 rpm Standby, Prime Cat® C4.4 105 mm 127 mm 4,4 | 16.2:1, 17.25:1, 18.2:1 or 18.3:1 Turbocharged Direct Injection or Common Rail Mechanical 1.925 mm 1.120 mm 1.361 mm 110 kVA 50 kVA 1500 rpm