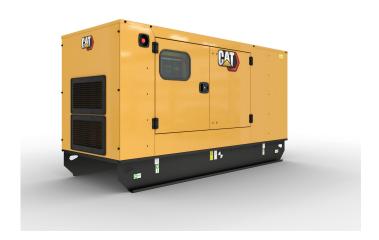

## **CAT C4.4-DE88 Generator Set**

https://www.zeppelin-powersystems.com/de/en/

| Minimum Rating      | 88 kVA   |
|---------------------|----------|
| Rated Speed         | 1500/min |
| Maximum Rating      | 88 kVA   |
| Frequency           | 50 Hz    |
| Voltage             | 400 V    |
| Engine Model        | C4.4     |
| Dry Weight - Genset | 1.140 kg |
| Height - Maximum    | 1.367 mm |
| Length - Maximum    | 2.089 mm |
| Width - Maximum     | 1.120 mm |
|                     |          |

## **CAT C4.4-DE88 Generator Set**