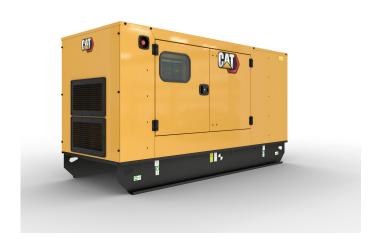

## CAT C4.4-DE65 Generator Set

https://www.zeppelin-powersystems.com/de/en/

Rated Speed 1500/min Minimum Rating 65 kVA Maximum Rating 65 kVA Frequency 50 Hz Voltage 400 V **Engine Model** C4.4 Height - Maximum 1.361 mm Length - Maximum 1.925 mm Width - Maximum 1.120 mm Dry Weight - Genset 1.020 kg

## **CAT C4.4-DE65 Generator Set**