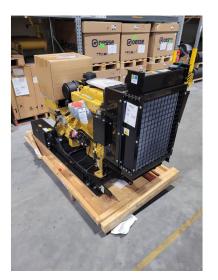

## **CAT C4.4**

| Availability  | Available        |
|---------------|------------------|
| Certification | No Certification |
| Code          | NCR              |
| Running Hours | 0 h              |
| Serial Number | L1K01706         |
| Status        | Used             |
| G-Number      | Z000102          |
| Year          | 2.020            |
| Manufacturer  | CAT              |
| Power Dual    |                  |
| Power Fuel    |                  |
| Frequency     | Hz               |
| Power         | kW               |
| Rating        | kVA              |
| Туре          |                  |
| Speed         | RPM              |
| Weight        | kgs              |
| Voltage       | V                |
| Postal Code   | 28.217           |
| City          | Bremen           |
| Country       | DE               |
|               |                  |