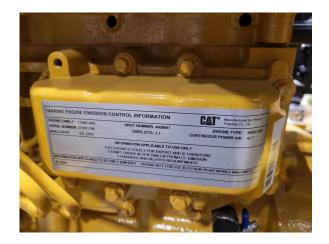

## **CAT C4.4**

| Availability  | Available        |
|---------------|------------------|
| Certification | No Certification |
| Code          | NCR              |
| Running Hours | 0 h              |
| Serial Number | L1K01706         |
| Status        | Used             |
| G-Number      | Z000102          |
| Year          | 2.020            |
| Manufacturer  | CAT              |
| Power Dual    |                  |
| Power Fuel    |                  |
| Frequency     | Hz               |
| Power         | kW               |
| Rating        | kVA              |
| Туре          |                  |
| Speed         | RPM              |
| Weight        | kgs              |
| Voltage       | V                |
| Postal Code   | 28.217           |
| City          | Bremen           |
| Country       | DE               |
|               |                  |