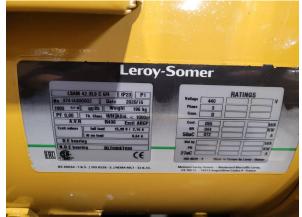

| Availability  | Available        |
|---------------|------------------|
| Certification | No Certification |
| Code          | NCR              |
| Running Hours | 0 h              |
| Serial Number | L1K01706         |
| Status        | Used             |
| G-Number      | Z000102          |
| Year          | 2.020            |
| Manufacturer  | CAT              |
| Power Dual    |                  |
| Power Fuel    |                  |
| Frequency     | Hz               |
| Power         | kW               |
| Rating        | kVA              |
| Туре          |                  |
| Speed         | RPM              |
| Weight        | kgs              |
| Voltage       | V                |
| Postal Code   | 28.217           |
| City          | Bremen           |
| Country       | DE               |
|               |                  |