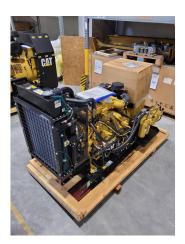

## **CAT C4.4**

| Availability  | Available        |
|---------------|------------------|
| Certification | No Certification |
| Code          | NCR              |
| Running Hours | 0 h              |
| Serial Number | L1K01706         |
| Status        | Used             |
| G-Number      | Z000102          |
| Year          | 2.020            |
| Manufacturer  | CAT              |
| Power Dual    |                  |
| Power Fuel    |                  |
| Frequency     | Hz               |
| Power         | kW               |
| Rating        | kVA              |
| Туре          |                  |
| Speed         | RPM              |
| Weight        | kgs              |
| Voltage       | V                |
| Postal Code   | 28.217           |
| City          | Bremen           |
| Country       | DE               |
|               |                  |