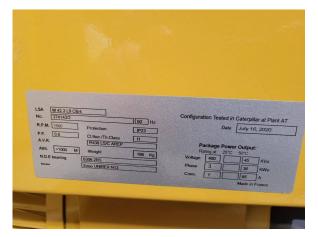

| Availability  | Available        |
|---------------|------------------|
| Certification | No Certification |
| Code          | NCR              |
| Running Hours | 0 h              |
| Serial Number | L1K01706         |
| Status        | Used             |
| G-Number      | Z000102          |
| Year          | 2.020            |
| Manufacturer  | CAT              |
| Power Dual    |                  |
| Power Fuel    |                  |
| Frequency     | Hz               |
| Power         | kW               |
| Rating        | kVA              |
| Туре          |                  |
| Speed         | RPM              |
| Weight        | kgs              |
| Voltage       | V                |
| Postal Code   | 28.217           |
| City          | Bremen           |
| Country       | DE               |
|               |                  |