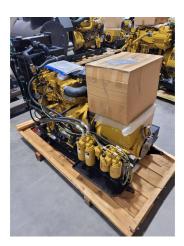

## **CAT C4.4**

| Availability  | Available        |
|---------------|------------------|
| Certification | No Certification |
| Code          | NCR              |
| Running Hours | 0 h              |
| Serial Number | L1K01706         |
| Status        | Used             |
| G-Number      | Z000102          |
| Year          | 2.020            |
| Manufacturer  | CAT              |
| Power Dual    |                  |
| Power Fuel    |                  |
| Frequency     | Hz               |
| Power         | kW               |
| Rating        | kVA              |
| Туре          |                  |
| Speed         | RPM              |
| Weight        | kgs              |
| Voltage       | V                |
| Postal Code   | 28.217           |
| City          | Bremen           |
| Country       | DE               |
|               |                  |