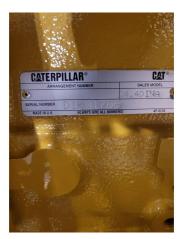

| Availability  | Available        |
|---------------|------------------|
| Certification | No Certification |
| Code          | NCR              |
| Running Hours | 0 h              |
| Serial Number | L1K01706         |
| Status        | Used             |
| G-Number      | Z000102          |
| Year          | 2.020            |
| Manufacturer  | CAT              |
| Power Dual    |                  |
| Power Fuel    |                  |
| Frequency     | Hz               |
| Power         | kW               |
| Rating        | kVA              |
| Туре          |                  |
| Speed         | RPM              |
| Weight        | kgs              |
| Voltage       | V                |
| Postal Code   | 28.217           |
| City          | Bremen           |
| Country       | DE               |
|               |                  |