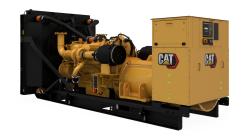

## **CAT C32 Generator Set**

https://www.zeppelin-powersystems.com/de/en/

Cat® C32, 1500 kVA, 50 Hz Diesel Generator Set

LET'S DO THE WORK."

Minimum Rating 910 kVA Maximum Rating 1500 kVA

Emissions/Fuel Strategy Low Fuel, Low Emissions

Voltage 400 to 3300 Volts

Frequency 50 Hz Speed 1500 rpm

Duty Cycle Standby, Mission Critical, Prime, Continuous Engine Model C32 TA, V-12, 4-Stroke Water-Cooled Diesel

Bore 145 mm Stroke 162 mm Displacement 32,1 I Compression Ratio 15.0:1 Aspiration TA MEUI Fuel System Governor Type Adem™A4 Length - Minimum 4.165 mm Length - Maximum 4.485 mm Width - Minimum 1.684 mm Width - Maximum 2.228 mm Height - Minimum 2.162 mm Height - Maximum 2.194 mm Dry Weight - Genset (minimum) 6.668 kg Dry Weight - Genset (maximum) 8.099 kg Maximum Rating 1.500 kVA Minimum Rating 910 kVA Rated Speed 1500 rpm