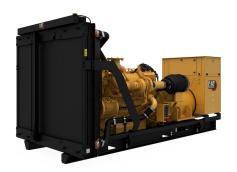

## **CAT C32 Generator Set**

https://www.zeppelin-powersystems.com/de/en/

Cat® C32, 1500 kVA, 50 Hz Diesel Generator Set

LET'S DO THE WORK."

Minimum Rating 910 kVA Maximum Rating 1500 kVA

Emissions/Fuel Strategy Low Fuel, Low Emissions

Voltage 400 to 3300 Volts

Frequency 50 Hz Speed 1500 rpm

Duty Cycle Standby, Mission Critical, Prime, Continuous Engine Model C32 TA, V-12, 4-Stroke Water-Cooled Diesel

Bore 145 mm Stroke 162 mm Displacement 32,1 I Compression Ratio 15.0:1 Aspiration TA MEUI Fuel System Governor Type Adem™A4 Length - Minimum 4.165 mm Length - Maximum 4.485 mm Width - Minimum 1.684 mm Width - Maximum 2.228 mm Height - Minimum 2.162 mm Height - Maximum 2.194 mm Dry Weight - Genset (minimum) 6.668 kg Dry Weight - Genset (maximum) 8.099 kg Maximum Rating 1.500 kVA Minimum Rating 910 kVA Rated Speed 1500 rpm