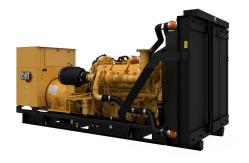

## **CAT C32 Generator Set**

https://www.zeppelin-powersystems.com/de/en/

Cat® C32, 1500 kVA, 50 Hz Diesel Generator Set

LET'S DO THE WORK."

Minimum Rating 910 kVA Maximum Rating 1500 kVA

Emissions/Fuel Strategy Low Fuel, Low Emissions

Voltage 400 to 3300 Volts

Frequency 50 Hz Speed 1500 rpm

Duty Cycle Standby, Mission Critical, Prime, Continuous Engine Model C32 TA, V-12, 4-Stroke Water-Cooled Diesel

Bore 145 mm Stroke 162 mm Displacement 32,1 I Compression Ratio 15.0:1 Aspiration TA MEUI Fuel System Governor Type Adem™A4 Length - Minimum 4.165 mm Length - Maximum 4.485 mm Width - Minimum 1.684 mm Width - Maximum 2.228 mm Height - Minimum 2.162 mm Height - Maximum 2.194 mm Dry Weight - Genset (minimum) 6.668 kg Dry Weight - Genset (maximum) 8.099 kg Maximum Rating 1.500 kVA Minimum Rating 910 kVA Rated Speed 1500 rpm