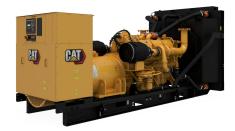

## **CAT C32 Generator Set**

https://www.zeppelin-powersystems.com/de/en/

Cat® C32, 1500 kVA, 50 Hz Diesel Generator Set

LET'S DO THE WORK."

Minimum Rating 910 kVA Maximum Rating 1500 kVA

Emissions/Fuel Strategy Low Fuel, Low Emissions

Voltage 400 to 3300 Volts

Frequency 50 Hz Speed 1500 rpm

Duty Cycle Standby, Mission Critical, Prime, Continuous Engine Model C32 TA, V-12, 4-Stroke Water-Cooled Diesel

Bore 145 mm Stroke 162 mm Displacement 32,1 I Compression Ratio 15.0:1 Aspiration TA MEUI Fuel System Governor Type Adem™A4 Length - Minimum 4.165 mm Length - Maximum 4.485 mm Width - Minimum 1.684 mm Width - Maximum 2.228 mm Height - Minimum 2.162 mm Height - Maximum 2.194 mm Dry Weight - Genset (minimum) 6.668 kg Dry Weight - Genset (maximum) 8.099 kg Maximum Rating 1.500 kVA Minimum Rating 910 kVA Rated Speed 1500 rpm