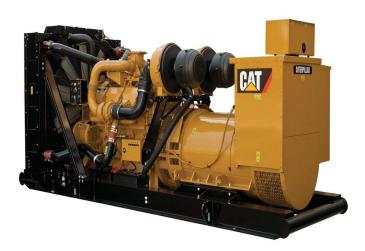

## CAT C32 ACERT Tier 2 Oilfield Diesel Generator Set

https://www.zeppelin-powersystems.com/de/en/

Maximum Rating800 ekW (1000 kVA)Minimum Rating910 ekW (1300 kVA)Emissions/Fuel StrategyU.S. EPA Tier 2

Aspiration Turbocharged-Aftercooled

Manifold Type Dry Bore 145 mm Stroke 162 mm Displacement 32,1 I **Engine Control and Protection** ADEM A4 **Generator Set Control EMCP 3.1** Generator SR4B Fuel System MEUI

Frequency - Speed 50/60 Hz (1500/1800 rpm)

Fuel Diesel Length 5.228 mm Width 1.905 mm Height 2.180 mm Weight 9.299 ton (US) Minimum Rating 1.000 kVA Maximum Rating 1.300 kVA Rated Speed 1500/1800 rpm

This offer is without obligation. The offer is based on our General Terms and Conditions of Sale and Delivery. Changes to equipment and accessories required for technical reasons may be made at any time. Subject to errors, changes and intermediate sale. Statutory value-added tax shall be added to all price.