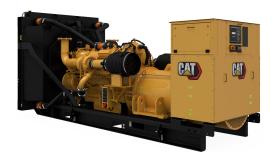

## CAT C32-1100 Generator Set

https://www.zeppelin-powersystems.com/de/en/

| Minimum Rating      | 1.100 kVA |
|---------------------|-----------|
| Rated Speed         | 1500/min  |
| Maximum Rating      | 1.100 kVA |
| Frequency           | 50 Hz     |
| Voltage             | 400 V     |
| Engine Model        | C32       |
| Height - Maximum    | 2.174 mm  |
| Length - Maximum    | 4.474 mm  |
| Width - Maximum     | 2.011 mm  |
| Dry Weight - Genset | 6.910 kg  |
|                     |           |