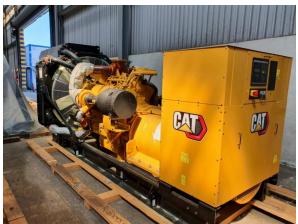

Availability Available

Certification No Certification

Code NCR Running Hours 0 h

Serial Number WR300098 Status Used **G-Number** G006097 2.023 Year Manufacturer CAT **Power Dual** false Power Fuel Diesel Frequency 50 Hz Power 1.000 kW 1.250 kVA Rating Type Standby Speed 1.500 RPM

Weight kgs
Voltage 400 V
Postal Code 28.217
City Bremen
Country DE

This offer is without obligation. The offer is based on our General Terms and Conditions of Sale and Delivery. Changes to equipment and accessories required for technical reasons may be made at any time. Subject to errors, changes and intermediate sale. Statutory value-added tax shall be added to all price.