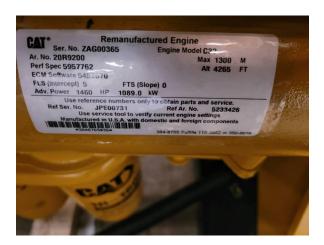

Availability Available

Certification No Certification

Code NCR Running Hours 0 h

Serial Number WR300098 Status Used **G-Number** G006097 2.023 Year Manufacturer CAT **Power Dual** false Power Fuel Diesel Frequency 50 Hz Power 1.000 kW 1.250 kVA Rating Type Standby Speed 1.500 RPM