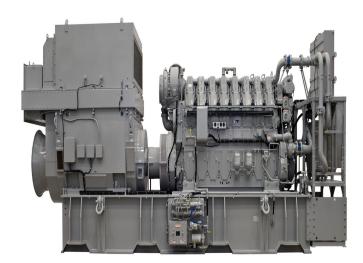

## **CAT C280-8 Offshore Generator Set**

https://www.zeppelin-powersystems.com/de/en/

Minimum Rating 2.300 ekW Maximum Rating 2.710 ekW

Emissions IMO Tier II/EPA Marine Tier 2

Displacement 148 I
Oil Change Interval 1.000 h
Weight 49.000 kg

Generator Set Control Generator Monitoring System (GMS)

Aspiration Turbocharged-Aftercooled

Stroke 300 mm

Engine Control Electronic ADEM™ A3

Fuel System EUI Bore 280 mm Length 8.140 mm Height 3.406 mm Width 2.326 mm Cooling System - Engine 530 I Lube Oil System - Refill 1.094 I Maximum Rating 2.710 kVA Minimum Rating 2.300 kVA Rated Speed 1000/900 rpm