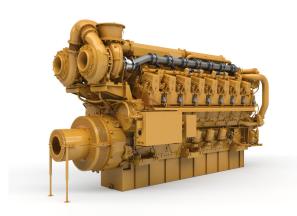

## **CAT C280-16 Commercial Marine Propulsion Engine**

https://www.zeppelin-powersystems.com/de/en/

Power Range 6169-7577 bhp (4600-5650 bkW)

Speed Range 900-1000 rpm

Emissions IMO II
Aspiration TTA
Bore 280 mm
Stroke 300 mm
Displacement 296 I

Rotation from Flywheel End Counterclockwise or clockwise Configuration Vee 16, 4-Stroke-Cycle Diesel

Minimum Dry Weight 28.500 kg Minimum Length 5.690 mm Maximum Length 5.690 mm Minimum Height 3.403 mm Maximum Height 3.403 mm Minimum Width 2.032 mm Maximum Width 2.032 mm Minimum Power 4.600 kW Maximum Power 5.650 kW **Emissions** II OMI