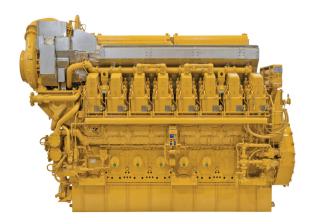

## **CAT C280-16 Commercial Marine Propulsion Engine**

https://www.zeppelin-powersystems.com/de/en/

Power Range 6169-7577 bhp (4600-5650 bkW)

Speed Range 900-1000 rpm

Emissions IMO II
Aspiration TTA
Bore 280 mm
Stroke 300 mm
Displacement 296 I

Rotation from Flywheel End Counterclockwise or clockwise Configuration Vee 16, 4-Stroke-Cycle Diesel

Minimum Dry Weight 28.500 kg Minimum Length 5.690 mm Maximum Length 5.690 mm Minimum Height 3.403 mm Maximum Height 3.403 mm Minimum Width 2.032 mm Maximum Width 2.032 mm Minimum Power 4.600 kW Maximum Power 5.650 kW **Emissions** II OMI