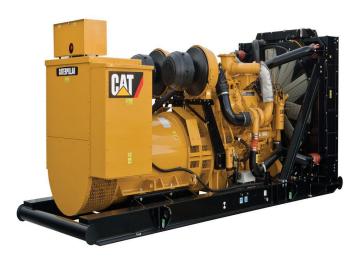

## CAT C27 ACERT Tier 4i Oilfield Diesel Generator Set

https://www.zeppelin-powersystems.com/de/en/

 Maximum Rating
 725 ekW (907 - 1035 kVA)

 Minimum Rating
 725 ekW (907 - 1035 kVA)

Emissions/Fuel Strategy U.S. EPA Tier 2, U.S. EPA Tier 4 interim

Aspiration Turbocharged, aftercooled

Manifold Type Dry

Bore 137,2 mm
Stroke 152,4 mm
Displacement 27 I
Engine Control and Protection ADEM A4
Generator Set Control EMCP 4.2
Generator SR4B
Fuel System MEUI

Frequency - Speed 60 Hz (1800 rpm)

Fuel Diesel 4.725 mm Length Width 1.950 mm Height 2.180 mm Weight 9.072 ton (US) Maximum Rating 1.035 kVA Minimum Rating 907 kVA Rated Speed 1800 rpm

This offer is without obligation. The offer is based on our General Terms and Conditions of Sale and Delivery. Changes to equipment and accessories required for technical reasons may be made at any time. Subject to errors, changes and intermediate sale. Statutory value-added tax shall be added to all price.