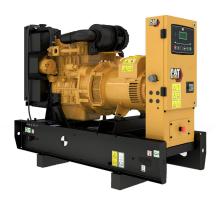

## **CAT C2.2 Generator Set**

https://www.zeppelin-powersystems.com/de/en/

Minimum Rating 15.5 ekW Maximum Rating 20.0 ekW

Emissions/Fuel Strategy R96/EUIIIa Equivalent Voltage 110 to 415 Volts

Frequency 60 Hz
Speed 1800 rpm
Duty Cycle Standby, Prime

Engine Model Cat® C2.2, In-line 4, 4-cycle diesel

Bore84 mmStroke100 mmDisplacement2,2 lCompression Ratio22.5:1

Aspiration Naturally Aspirated Indirect Injection Fuel System Governor Type Mechanical Length - Maximum 1.500 mm Width - Maximum 620 mm Height - Maximum 1.115 mm Minimum Rating 15,5 kVA Maximum Rating 20 kVA Rated Speed 1800 rpm