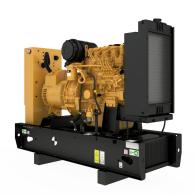

## **CAT C2.2 Generator Set**

https://www.zeppelin-powersystems.com/de/en/

Minimum Rating 15.5 ekW Maximum Rating 20.0 ekW

Emissions/Fuel Strategy R96/EUIIIa Equivalent Voltage 110 to 415 Volts

Frequency 60 Hz
Speed 1800 rpm
Duty Cycle Standby, Prime

Engine Model Cat® C2.2, In-line 4, 4-cycle diesel

Bore84 mmStroke100 mmDisplacement2,2 lCompression Ratio22.5:1

Aspiration Naturally Aspirated Indirect Injection Fuel System Governor Type Mechanical Length - Maximum 1.500 mm Width - Maximum 620 mm Height - Maximum 1.115 mm Minimum Rating 15,5 kVA Maximum Rating 20 kVA Rated Speed 1800 rpm