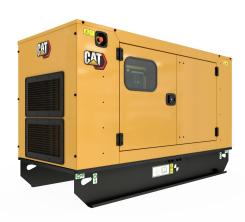

## **CAT C2.2 Generator Set**

https://www.zeppelin-powersystems.com/de/en/

Minimum Rating 15.5 ekW Maximum Rating 20.0 ekW

Emissions/Fuel Strategy R96/EUIIIa Equivalent Voltage 110 to 415 Volts

Frequency 60 Hz
Speed 1800 rpm
Duty Cycle Standby, Prime

Engine Model Cat® C2.2, In-line 4, 4-cycle diesel

Bore84 mmStroke100 mmDisplacement2,2 lCompression Ratio22.5:1

Aspiration Naturally Aspirated Indirect Injection Fuel System Governor Type Mechanical Length - Maximum 1.500 mm Width - Maximum 620 mm Height - Maximum 1.115 mm Minimum Rating 15,5 kVA Maximum Rating 20 kVA Rated Speed 1800 rpm