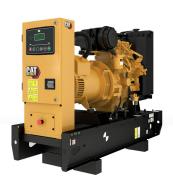

## **CAT C2.2 Generator Set**

https://www.zeppelin-powersystems.com/de/en/

Minimum Rating 15.5 ekW Maximum Rating 20.0 ekW

Emissions/Fuel Strategy R96/EUIIIa Equivalent Voltage 110 to 415 Volts

Frequency 60 Hz
Speed 1800 rpm
Duty Cycle Standby, Prime

Engine Model Cat® C2.2, In-line 4, 4-cycle diesel

Bore84 mmStroke100 mmDisplacement2,2 lCompression Ratio22.5:1

Aspiration Naturally Aspirated Indirect Injection Fuel System Governor Type Mechanical Length - Maximum 1.500 mm Width - Maximum 620 mm Height - Maximum 1.115 mm Minimum Rating 15,5 kVA Maximum Rating 20 kVA Rated Speed 1800 rpm