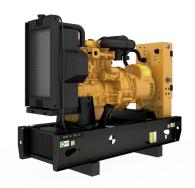

## **CAT C2.2 Generator Set**

https://www.zeppelin-powersystems.com/de/en/

Minimum Rating 15.5 ekW Maximum Rating 20.0 ekW

Emissions/Fuel Strategy R96/EUIIIa Equivalent Voltage 110 to 415 Volts

Frequency 60 Hz
Speed 1800 rpm
Duty Cycle Standby, Prime

Engine Model Cat® C2.2, In-line 4, 4-cycle diesel

Bore84 mmStroke100 mmDisplacement2,2 lCompression Ratio22.5:1

Aspiration Naturally Aspirated Indirect Injection Fuel System Governor Type Mechanical Length - Maximum 1.500 mm Width - Maximum 620 mm Height - Maximum 1.115 mm Minimum Rating 15,5 kVA Maximum Rating 20 kVA Rated Speed 1800 rpm