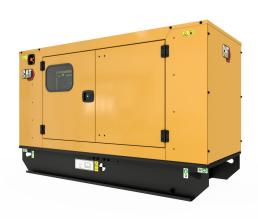

## **CAT C2.2 Generator Set**

https://www.zeppelin-powersystems.com/de/en/

Minimum Rating 15.5 ekW Maximum Rating 20.0 ekW

Emissions/Fuel Strategy R96/EUIIIa Equivalent Voltage 110 to 415 Volts

Frequency 60 Hz
Speed 1800 rpm
Duty Cycle Standby, Prime

Engine Model Cat® C2.2, In-line 4, 4-cycle diesel

Bore84 mmStroke100 mmDisplacement2,2 lCompression Ratio22.5:1

Aspiration Naturally Aspirated Indirect Injection Fuel System Governor Type Mechanical Length - Maximum 1.500 mm Width - Maximum 620 mm Height - Maximum 1.115 mm Minimum Rating 15,5 kVA Maximum Rating 20 kVA Rated Speed 1800 rpm