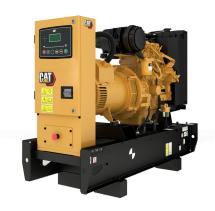

## **CAT C2.2 Generator Set**

https://www.zeppelin-powersystems.com/de/en/

Minimum Rating 13.0 kVA Maximum Rating 22.0 kVA

Emissions/Fuel Strategy R96/EUIIIa Equivalent Voltage 110 to 415 Volts

Frequency 50 Hz
Speed 1500 rpm
Duty Cycle Standby, Prime

Engine Model Cat® C2.2, In-line 4, 4-cycle diesel

Bore84 mmStroke100 mmDisplacement2,2 lCompression Ratio22.5:1

Aspiration Naturally Aspirated Indirect Injection Fuel System Governor Type Mechanical Length - Maximum 1.500 mm Width - Maximum 620 mm Height - Maximum 1.115 mm Minimum Rating 13 kVA Maximum Rating 22 kVA Rated Speed 1500 rpm

## **CAT C2.2 Generator Set**