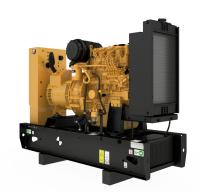

## **CAT C2.2 Generator Set**

https://www.zeppelin-powersystems.com/de/en/

Minimum Rating 13.0 kVA Maximum Rating 22.0 kVA

Emissions/Fuel Strategy R96/EUIIIa Equivalent Voltage 110 to 415 Volts

Frequency 50 Hz
Speed 1500 rpm
Duty Cycle Standby, Prime

Engine Model Cat® C2.2, In-line 4, 4-cycle diesel

Bore84 mmStroke100 mmDisplacement2,2 lCompression Ratio22.5:1

Aspiration Naturally Aspirated Indirect Injection Fuel System Governor Type Mechanical Length - Maximum 1.500 mm Width - Maximum 620 mm Height - Maximum 1.115 mm Minimum Rating 13 kVA Maximum Rating 22 kVA Rated Speed 1500 rpm

## **CAT C2.2 Generator Set**