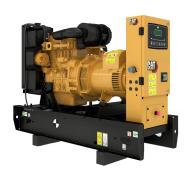

## **CAT C2.2 Generator Set**

https://www.zeppelin-powersystems.com/de/en/

Minimum Rating 13.0 kVA Maximum Rating 22.0 kVA

Emissions/Fuel Strategy R96/EUIIIa Equivalent Voltage 110 to 415 Volts

Frequency 50 Hz
Speed 1500 rpm
Duty Cycle Standby, Prime

Engine Model Cat® C2.2, In-line 4, 4-cycle diesel

Bore84 mmStroke100 mmDisplacement2,2 lCompression Ratio22.5:1

Aspiration Naturally Aspirated Indirect Injection Fuel System Governor Type Mechanical Length - Maximum 1.500 mm Width - Maximum 620 mm Height - Maximum 1.115 mm Minimum Rating 13 kVA Maximum Rating 22 kVA Rated Speed 1500 rpm

## **CAT C2.2 Generator Set**