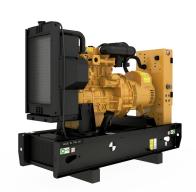

## **CAT C2.2 Generator Set**

https://www.zeppelin-powersystems.com/de/en/

Minimum Rating 13.0 kVA Maximum Rating 22.0 kVA

Emissions/Fuel Strategy R96/EUIIIa Equivalent Voltage 110 to 415 Volts

Frequency 50 Hz
Speed 1500 rpm
Duty Cycle Standby, Prime

Engine Model Cat® C2.2, In-line 4, 4-cycle diesel

Bore84 mmStroke100 mmDisplacement2,2 lCompression Ratio22.5:1

Aspiration Naturally Aspirated Indirect Injection Fuel System Governor Type Mechanical Length - Maximum 1.500 mm Width - Maximum 620 mm Height - Maximum 1.115 mm Minimum Rating 13 kVA Maximum Rating 22 kVA Rated Speed 1500 rpm

## **CAT C2.2 Generator Set**