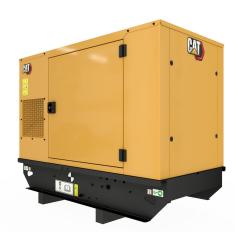

## **CAT C2.2 Generator Set**

https://www.zeppelin-powersystems.com/de/en/

Minimum Rating 13.0 kVA Maximum Rating 22.0 kVA

Emissions/Fuel Strategy R96/EUIIIa Equivalent Voltage 110 to 415 Volts

Frequency 50 Hz
Speed 1500 rpm
Duty Cycle Standby, Prime

Engine Model Cat® C2.2, In-line 4, 4-cycle diesel

Bore84 mmStroke100 mmDisplacement2,2 lCompression Ratio22.5:1

Aspiration Naturally Aspirated Indirect Injection Fuel System Governor Type Mechanical Length - Maximum 1.500 mm Width - Maximum 620 mm Height - Maximum 1.115 mm Minimum Rating 13 kVA Maximum Rating 22 kVA Rated Speed 1500 rpm

## **CAT C2.2 Generator Set**