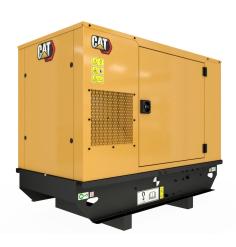

## **CAT C2.2 Generator Set**

https://www.zeppelin-powersystems.com/de/en/

Minimum Rating 13.0 kVA Maximum Rating 22.0 kVA

Emissions/Fuel Strategy R96/EUIIIa Equivalent Voltage 110 to 415 Volts

Frequency 50 Hz
Speed 1500 rpm
Duty Cycle Standby, Prime

Engine Model Cat® C2.2, In-line 4, 4-cycle diesel

Bore84 mmStroke100 mmDisplacement2,2 lCompression Ratio22.5:1

Aspiration Naturally Aspirated Indirect Injection Fuel System Governor Type Mechanical Length - Maximum 1.500 mm Width - Maximum 620 mm Height - Maximum 1.115 mm Minimum Rating 13 kVA Maximum Rating 22 kVA Rated Speed 1500 rpm

## **CAT C2.2 Generator Set**