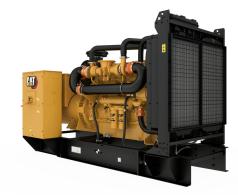

## **CAT C18 Generator Set**

455 ekW 600 ekW Low Fuel Consumption 208 to 600 Volts 60 Hz 1800 rpm Standby, Prime C18 ATAAC, I-6, 4-Stroke Water-Cooled Diesel 145 mm 183 mm 18,1 I 14.5:1 Air to Air Aftercooled Electronic unit injection Adem<sup>™</sup>A4 5.550 mm 2.056 mm 2.737 mm 600 kVA 455 kVA 1800 rpm