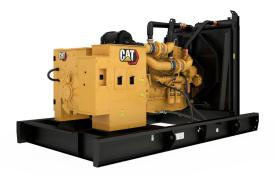

## **CAT C18 Generator Set**

455 ekW 600 ekW Low Fuel Consumption 208 to 600 Volts 60 Hz 1800 rpm Standby, Prime C18 ATAAC, I-6, 4-Stroke Water-Cooled Diesel 145 mm 183 mm 18,1 I 14.5:1 Air to Air Aftercooled Electronic unit injection Adem<sup>™</sup>A4 5.550 mm 2.056 mm 2.737 mm 600 kVA 455 kVA 1800 rpm