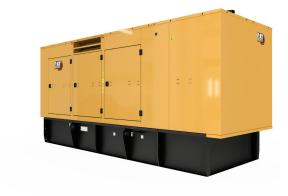

## **CAT C18 Generator Set**

455 ekW 600 ekW Low Fuel Consumption 208 to 600 Volts 60 Hz 1800 rpm Standby, Prime C18 ATAAC, I-6, 4-Stroke Water-Cooled Diesel 145 mm 183 mm 18,1 I 14.5:1 Air to Air Aftercooled Electronic unit injection Adem<sup>™</sup>A4 5.550 mm 2.056 mm 2.737 mm 600 kVA 455 kVA 1800 rpm