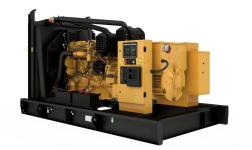

## **CAT C18 Generator Set**

455 ekW 600 ekW Low Fuel Consumption 208 to 600 Volts 60 Hz 1800 rpm Standby, Prime C18 ATAAC, I-6, 4-Stroke Water-Cooled Diesel 145 mm 183 mm 18,1 I 14.5:1 Air to Air Aftercooled Electronic unit injection Adem<sup>™</sup>A4 5.550 mm 2.056 mm 2.737 mm 600 kVA 455 kVA 1800 rpm