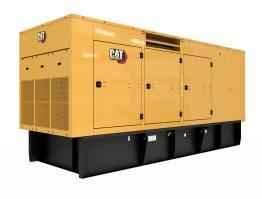

## **CAT C18 Generator Set**

455 ekW 600 ekW Low Fuel Consumption 208 to 600 Volts 60 Hz 1800 rpm Standby, Prime C18 ATAAC, I-6, 4-Stroke Water-Cooled Diesel 145 mm 183 mm 18,1 I 14.5:1 Air to Air Aftercooled Electronic unit injection Adem<sup>™</sup>A4 5.550 mm 2.056 mm 2.737 mm 600 kVA 455 kVA 1800 rpm