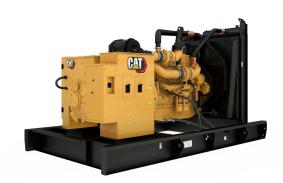

## **CAT C18 Generator Set**

https://www.zeppelin-powersystems.com/de/en/

Minimum Rating 455 ekW Maximum Rating 600 ekW

Emissions/Fuel Strategy
Voltage
208 to 600 Volts
Speed
1800 rpm
Duty Cycle
Standby, Prime

Engine Model C18 ATAAC, I-6, 4-Stroke Water-Cooled Diesel

Bore 145 mm Stroke 183 mm Displacement 18,1 I Compression Ratio 14.5:1

Aspiration Air to Air Aftercooled Fuel System Electronic unit injection

Governor Type Adem™A4 Length - Maximum 218,5 mm Width - Maximum 2.056 mm Height - Maximum 2.737 mm Frequency 60 Hz Rated Speed 1800 rpm Maximum Rating 600 kVA Minimum Rating 455 kVA

## **CAT C18 Generator Set**