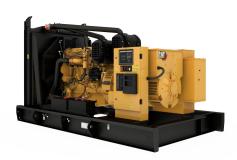

## **CAT C18 Generator Set**

https://www.zeppelin-powersystems.com/de/en/

Minimum Rating 455 ekW Maximum Rating 600 ekW

Emissions/Fuel Strategy
Voltage
208 to 600 Volts
Speed
1800 rpm
Duty Cycle
Standby, Prime

Engine Model C18 ATAAC, I-6, 4-Stroke Water-Cooled Diesel

Bore 145 mm Stroke 183 mm Displacement 18,1 I Compression Ratio 14.5:1

Aspiration Air to Air Aftercooled Fuel System Electronic unit injection

Governor Type Adem™A4 Length - Maximum 218,5 mm Width - Maximum 2.056 mm Height - Maximum 2.737 mm Frequency 60 Hz Rated Speed 1800 rpm Maximum Rating 600 kVA Minimum Rating 455 kVA

## **CAT C18 Generator Set**