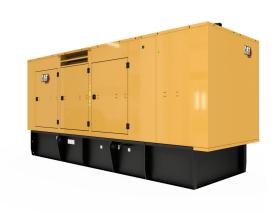

## **CAT C18 Generator Set**

https://www.zeppelin-powersystems.com/de/en/

Minimum Rating 455 ekW Maximum Rating 600 ekW

Emissions/Fuel Strategy
Voltage
208 to 600 Volts
Speed
1800 rpm
Duty Cycle
Standby, Prime

Engine Model C18 ATAAC, I-6, 4-Stroke Water-Cooled Diesel

Bore 145 mm Stroke 183 mm Displacement 18,1 I Compression Ratio 14.5:1

Aspiration Air to Air Aftercooled Fuel System Electronic unit injection

Governor Type Adem™A4 Length - Maximum 218,5 mm Width - Maximum 2.056 mm Height - Maximum 2.737 mm Frequency 60 Hz Rated Speed 1800 rpm Maximum Rating 600 kVA Minimum Rating 455 kVA