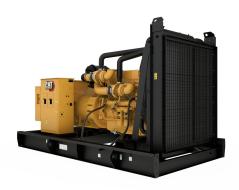

## **CAT C18 Generator Set**

https://www.zeppelin-powersystems.com/de/en/

Minimum Rating 455 ekW Maximum Rating 600 ekW

Emissions/Fuel Strategy
Voltage
208 to 600 Volts
Speed
1800 rpm
Duty Cycle
Standby, Prime

Engine Model C18 ATAAC, I-6, 4-Stroke Water-Cooled Diesel

Bore 145 mm Stroke 183 mm Displacement 18,1 I Compression Ratio 14.5:1

Aspiration Air to Air Aftercooled Fuel System Electronic unit injection

Governor Type Adem™A4 Length - Maximum 218,5 mm Width - Maximum 2.056 mm Height - Maximum 2.737 mm Frequency 60 Hz Rated Speed 1800 rpm Maximum Rating 600 kVA Minimum Rating 455 kVA