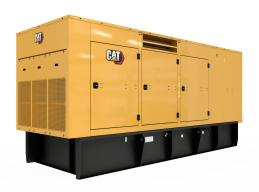

## **CAT C18 Generator Set**

https://www.zeppelin-powersystems.com/de/en/

Minimum Rating 455 ekW Maximum Rating 600 ekW

Emissions/Fuel Strategy
Voltage
208 to 600 Volts
Speed
1800 rpm
Duty Cycle
Standby, Prime

Engine Model C18 ATAAC, I-6, 4-Stroke Water-Cooled Diesel

Bore 145 mm Stroke 183 mm Displacement 18,1 I Compression Ratio 14.5:1

Aspiration Air to Air Aftercooled Fuel System Electronic unit injection

Governor Type Adem™A4 Length - Maximum 218,5 mm Width - Maximum 2.056 mm Height - Maximum 2.737 mm Frequency 60 Hz Rated Speed 1800 rpm Maximum Rating 600 kVA Minimum Rating 455 kVA