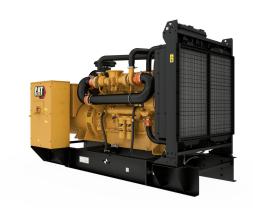

## **CAT C18 Generator Set**

https://www.zeppelin-powersystems.com/de/en/

Minimum Rating 455 ekW Maximum Rating 600 ekW

Emissions/Fuel Strategy
Voltage
208 to 600 Volts
Speed
1800 rpm
Duty Cycle
Standby, Prime

Engine Model C18 ATAAC, I-6, 4-Stroke Water-Cooled Diesel

Bore 145 mm Stroke 183 mm Displacement 18,1 I Compression Ratio 14.5:1

Aspiration Air to Air Aftercooled Fuel System Electronic unit injection

Governor Type Adem™A4 Length - Maximum 218,5 mm Width - Maximum 2.056 mm Height - Maximum 2.737 mm Frequency 60 Hz Rated Speed 1800 rpm Maximum Rating 600 kVA Minimum Rating 455 kVA

## **CAT C18 Generator Set**