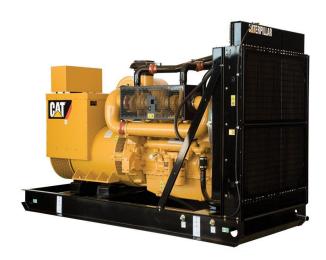

## **CAT C18 ACERT Tier 2 Oilfield Diesel Generator Set**

https://www.zeppelin-powersystems.com/de/en/

Maximum Rating 545 ekW (680 kVA) Minimum Rating 440 ekW (550 kVA)

Emissions/Fuel Strategy U.S. EPA Tier 2, EU Stage II

Aspiration Turbocharged, air-to-air aftercooled

Manifold Type Dry Bore 145 mm Stroke 183 mm Displacement 18,1 I **Engine Control and Protection** ADEM A4 **Generator Set Control EMCP 3.1** Generator SR4B Fuel System MEUI

Frequency - Speed 50/60 Hz (1500/1800 rpm)

 Fuel
 Diesel

 Length
 3.632 mm

 Width
 1.524 mm

 Height
 2.115 mm

 Weight
 5.033 ton (US)

 Maximum Rating
 680 kVA

 Minimum Rating
 550 kVA

Rated Speed 1500/1800 rpm

This offer is without obligation. The offer is based on our General Terms and Conditions of Sale and Delivery. Changes to equipment and accessories required for technical reasons may be made at any time. Subject to errors, changes and intermediate sale. Statutory value-added tax shall be added to all price.