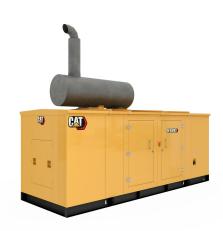

## CAT C18 (50 Hz) India Market Only

https://www.zeppelin-powersystems.com/de/en/

Minimum Rating 600 kVA Maximum Rating 600 kVA

Emissions/Fuel Strategy India CPCB/MoEF

Voltage 415 Volts
Frequency 50 Hz
Speed 1500 RPM
Duty Cycle Standby, Prime

## CAT C18 (50 Hz) India Market Only