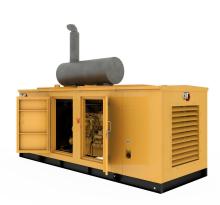

## CAT C18 (50 Hz) India Market Only

https://www.zeppelin-powersystems.com/de/en/

Minimum Rating 600 kVA Maximum Rating 600 kVA

Emissions/Fuel Strategy India CPCB/MoEF

Voltage 415 Volts
Frequency 50 Hz
Speed 1500 RPM
Duty Cycle Standby, Prime

## CAT C18 (50 Hz) India Market Only