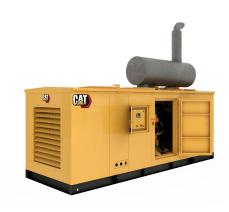

## CAT C18 (50 Hz) India Market Only

https://www.zeppelin-powersystems.com/de/en/

Minimum Rating 600 kVA Maximum Rating 600 kVA

Emissions/Fuel Strategy India CPCB/MoEF

Voltage 415 Volts
Frequency 50 Hz
Speed 1500 RPM
Duty Cycle Standby, Prime

## CAT C18 (50 Hz) India Market Only