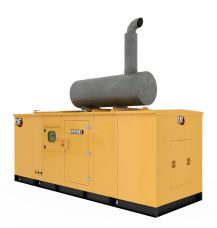

## CAT C18 (50 Hz) India Market Only

https://www.zeppelin-powersystems.com/de/en/

Minimum Rating 600 kVA Maximum Rating 600 kVA

Emissions/Fuel Strategy India CPCB/MoEF

Voltage 415 Volts
Frequency 50 Hz
Speed 1500 RPM
Duty Cycle Standby, Prime

## CAT C18 (50 Hz) India Market Only