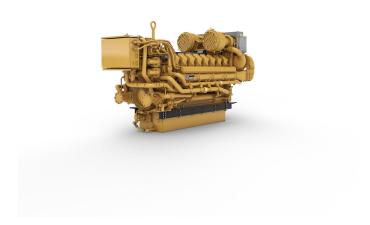

## **CAT C175-16 Propulsion Engine**

https://www.zeppelin-powersystems.com/de/en/

Power Range 2683-3420 bhp (2001-2550 bkW)

Speed Range 1600-1800 rpm

Emissions IMO II
Aspiration TA
Bore 175 mm
Stroke 220 mm
Displacement 84,67 I

Rotation from Flywheel End Counterclockwise

Configuration Vee 16, 4-Stroke-Cycle Diesel

 Dry Weight
 13.041 kg

 Height
 2.478 mm

 Length
 4.515 mm

 Width
 1.845 mm

 Maximum Power
 2.550 kW

 Minimum Power
 2.001 kW