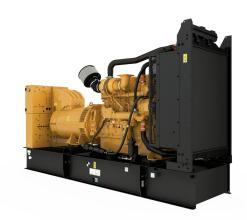

## **CAT C15 Generator Set**

https://www.zeppelin-powersystems.com/de/en/

Minimum Rating 365 kVA
Maximum Rating 550 kVA
Emissions/Fuel Strategy Tier 2 or Tier 3
Voltage 208 to 600 Volts

Frequency 50 Hz
Speed 1500 rpm
Duty Cycle Standby, Prime

Engine Model C15 ATAAC, I-6, 4-Stroke Water-Cooled Diesel

Bore 137,2 mm
Stroke 171,4 mm
Displacement 15,2 I
Compression Ratio 16.1:1

Aspiration Air to Air Aftercooled

MEUI Fuel System Governor Type Adem™A4 Length - Maximum 3.830 mm Width - Maximum 1.481 mm Height - Maximum 2.193 mm Maximum Rating 550 kVA Minimum Rating 365 kVA Rated Speed 1500 rpm