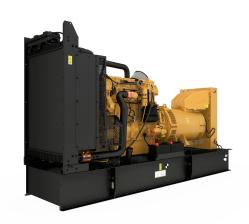

## **CAT C15 Generator Set**

https://www.zeppelin-powersystems.com/de/en/

Minimum Rating 365 kVA
Maximum Rating 550 kVA
Emissions/Fuel Strategy Tier 2 or Tier 3
Voltage 208 to 600 Volts

Frequency 50 Hz
Speed 1500 rpm
Duty Cycle Standby, Prime

Engine Model C15 ATAAC, I-6, 4-Stroke Water-Cooled Diesel

Bore 137,2 mm
Stroke 171,4 mm
Displacement 15,2 I
Compression Ratio 16.1:1

Aspiration Air to Air Aftercooled

MEUI Fuel System Governor Type Adem™A4 Length - Maximum 3.830 mm Width - Maximum 1.481 mm Height - Maximum 2.193 mm Maximum Rating 550 kVA Minimum Rating 365 kVA Rated Speed 1500 rpm