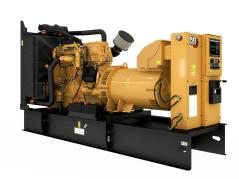

## **CAT C15 Generator Set**

https://www.zeppelin-powersystems.com/de/en/

Minimum Rating 365 kVA
Maximum Rating 550 kVA
Emissions/Fuel Strategy Tier 2 or Tier 3
Voltage 208 to 600 Volts

Frequency 50 Hz
Speed 1500 rpm
Duty Cycle Standby, Prime

Engine Model C15 ATAAC, I-6, 4-Stroke Water-Cooled Diesel

Bore 137,2 mm
Stroke 171,4 mm
Displacement 15,2 I
Compression Ratio 16.1:1

Aspiration Air to Air Aftercooled

MEUI Fuel System Governor Type Adem™A4 Length - Maximum 3.830 mm Width - Maximum 1.481 mm Height - Maximum 2.193 mm Maximum Rating 550 kVA Minimum Rating 365 kVA Rated Speed 1500 rpm