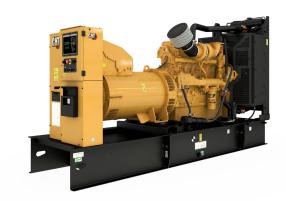

## **CAT C15 Generator Set**

https://www.zeppelin-powersystems.com/de/en/

Minimum Rating 365 kVA
Maximum Rating 550 kVA
Emissions/Fuel Strategy Tier 2 or Tier 3
Voltage 208 to 600 Volts

Frequency 50 Hz
Speed 1500 rpm
Duty Cycle Standby, Prime

Engine Model C15 ATAAC, I-6, 4-Stroke Water-Cooled Diesel

Bore 137,2 mm
Stroke 171,4 mm
Displacement 15,2 I
Compression Ratio 16.1:1

Aspiration Air to Air Aftercooled

MEUI Fuel System Governor Type Adem™A4 Length - Maximum 3.830 mm Width - Maximum 1.481 mm Height - Maximum 2.193 mm Maximum Rating 550 kVA Minimum Rating 365 kVA Rated Speed 1500 rpm