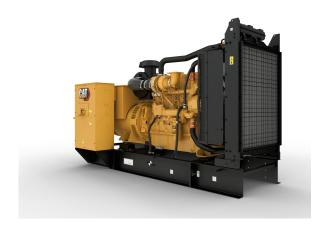

## **CAT C15 Generator Set**

https://www.zeppelin-powersystems.com/de/en/

Minimum Rating 320 ekW Maximum Rating 500 ekW

Emissions/Fuel Strategy Low Fuel, Tier 2, Tier 3, EU Stage IIIA

Voltage 208 to 600 Volts

Frequency 60 Hz
Speed 1800 rpm
Duty Cycle Standby, Prime

Engine Model C15 ATAAC, I-6, 4-Stroke Water-Cooled Diesel

Bore 137,2 mm
Stroke 171,4 mm
Displacement 15,2 I
Compression Ratio 16.1:1

Aspiration Air to Air Aftercooled

Fuel System MEUI Governor Type Adem™A4 Length - Maximum 4.273 mm Width - Maximum 2.058 mm Height - Maximum 2.092 mm Maximum Rating 500 kVA Minimum Rating 320 kVA Rated Speed 1800 rpm

This offer is without obligation. The offer is based on our General Terms and Conditions of Sale and Delivery. Changes to equipment and accessories required for technical reasons may be made at any time. Subject to errors, changes and intermediate sale. Statutory value-added tax shall be added to all price.