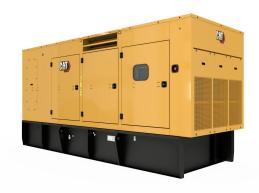

## **CAT C15 Generator Set**

https://www.zeppelin-powersystems.com/de/en/

Minimum Rating 320 ekW Maximum Rating 500 ekW

Emissions/Fuel Strategy Low Fuel, Tier 2, Tier 3, EU Stage IIIA

Voltage 208 to 600 Volts

Frequency 60 Hz
Speed 1800 rpm
Duty Cycle Standby, Prime

Engine Model C15 ATAAC, I-6, 4-Stroke Water-Cooled Diesel

Bore 137,2 mm
Stroke 171,4 mm
Displacement 15,2 I
Compression Ratio 16.1:1

Aspiration Air to Air Aftercooled

Fuel System MEUI Governor Type Adem™A4 Length - Maximum 4.273 mm Width - Maximum 2.058 mm Height - Maximum 2.092 mm Maximum Rating 500 kVA Minimum Rating 320 kVA Rated Speed 1800 rpm

This offer is without obligation. The offer is based on our General Terms and Conditions of Sale and Delivery. Changes to equipment and accessories required for technical reasons may be made at any time. Subject to errors, changes and intermediate sale. Statutory value-added tax shall be added to all price.