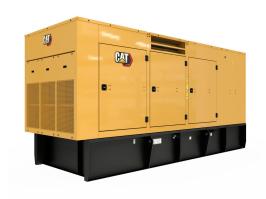

## **CAT C15 Generator Set**

https://www.zeppelin-powersystems.com/de/en/

Minimum Rating 320 ekW Maximum Rating 500 ekW

Emissions/Fuel Strategy Low Fuel, Tier 2, Tier 3, EU Stage IIIA

Voltage 208 to 600 Volts

Frequency 60 Hz
Speed 1800 rpm
Duty Cycle Standby, Prime

Engine Model C15 ATAAC, I-6, 4-Stroke Water-Cooled Diesel

Bore 137,2 mm
Stroke 171,4 mm
Displacement 15,2 I
Compression Ratio 16.1:1

Aspiration Air to Air Aftercooled

Fuel System MEUI Governor Type Adem™A4 Length - Maximum 4.273 mm Width - Maximum 2.058 mm Height - Maximum 2.092 mm Maximum Rating 500 kVA Minimum Rating 320 kVA Rated Speed 1800 rpm

This offer is without obligation. The offer is based on our General Terms and Conditions of Sale and Delivery. Changes to equipment and accessories required for technical reasons may be made at any time. Subject to errors, changes and intermediate sale. Statutory value-added tax shall be added to all price.