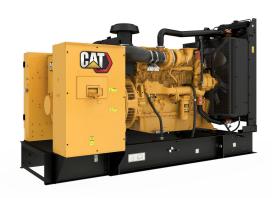

## **CAT C15 Generator Set**

https://www.zeppelin-powersystems.com/de/en/

Minimum Rating 320 ekW Maximum Rating 500 ekW

Emissions/Fuel Strategy Low Fuel, Tier 2, Tier 3, EU Stage IIIA

Voltage 208 to 600 Volts

Frequency 60 Hz
Speed 1800 rpm
Duty Cycle Standby, Prime

Engine Model C15 ATAAC, I-6, 4-Stroke Water-Cooled Diesel

Bore 137,2 mm
Stroke 171,4 mm
Displacement 15,2 I
Compression Ratio 16.1:1

Aspiration Air to Air Aftercooled

Fuel System MEUI Governor Type Adem™A4 Length - Maximum 4.273 mm Width - Maximum 2.058 mm Height - Maximum 2.092 mm Maximum Rating 500 kVA Minimum Rating 320 kVA Rated Speed 1800 rpm

This offer is without obligation. The offer is based on our General Terms and Conditions of Sale and Delivery. Changes to equipment and accessories required for technical reasons may be made at any time. Subject to errors, changes and intermediate sale. Statutory value-added tax shall be added to all price.