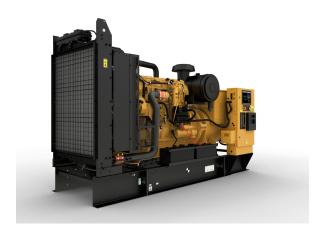

## **CAT C15 Generator Set**

https://www.zeppelin-powersystems.com/de/en/

Minimum Rating 320 ekW Maximum Rating 500 ekW

Emissions/Fuel Strategy Low Fuel, Tier 2, Tier 3, EU Stage IIIA

Voltage 208 to 600 Volts

Frequency 60 Hz
Speed 1800 rpm
Duty Cycle Standby, Prime

Engine Model C15 ATAAC, I-6, 4-Stroke Water-Cooled Diesel

Bore 137,2 mm
Stroke 171,4 mm
Displacement 15,2 I
Compression Ratio 16.1:1

Aspiration Air to Air Aftercooled

Fuel System MEUI Governor Type Adem™A4 Length - Maximum 4.273 mm Width - Maximum 2.058 mm Height - Maximum 2.092 mm Maximum Rating 500 kVA Minimum Rating 320 kVA Rated Speed 1800 rpm

This offer is without obligation. The offer is based on our General Terms and Conditions of Sale and Delivery. Changes to equipment and accessories required for technical reasons may be made at any time. Subject to errors, changes and intermediate sale. Statutory value-added tax shall be added to all price.