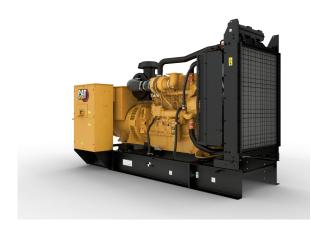

## **CAT C15 Generator Set**

https://www.zeppelin-powersystems.com/de/en/

Minimum Rating 320 ekW Maximum Rating 500 ekW

Emissions/Fuel Strategy Low Fuel, Tier 2, Tier 3, EU Stage IIIA

Voltage 208 to 600 Volts

Frequency 60 Hz
Speed 1800 RPM
Duty Cycle Standby, Prime

Engine Model C15 ATAAC, I-6, 4-Stroke Water-Cooled Diesel

Bore 137,2 mm
Stroke 171,4 mm
Displacement 15,2 I
Compression Ratio 16.1:1

Aspiration Air to Air Aftercooled

Fuel System MEUI Governor Type Adem™A4 Length - Maximum 4.273 mm Width - Maximum 2.058 mm Height - Maximum 2.092 mm Maximum Rating 500 kVA Minimum Rating 320 kVA Rated Speed 1800 rpm

This offer is without obligation. The offer is based on our General Terms and Conditions of Sale and Delivery. Changes to equipment and accessories required for technical reasons may be made at any time. Subject to errors, changes and intermediate sale. Statutory value-added tax shall be added to all price.