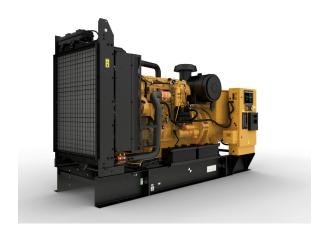

## **CAT C15 Generator Set**

https://www.zeppelin-powersystems.com/de/en/

Minimum Rating 320 ekW Maximum Rating 500 ekW

Emissions/Fuel Strategy Low Fuel, Tier 2, Tier 3, EU Stage IIIA

Voltage 208 to 600 Volts

Frequency 60 Hz
Speed 1800 RPM
Duty Cycle Standby, Prime

Engine Model C15 ATAAC, I-6, 4-Stroke Water-Cooled Diesel

Bore 137,2 mm
Stroke 171,4 mm
Displacement 15,2 I
Compression Ratio 16.1:1

Aspiration Air to Air Aftercooled

Fuel System MEUI Governor Type Adem™A4 Length - Maximum 4.273 mm Width - Maximum 2.058 mm Height - Maximum 2.092 mm Maximum Rating 500 kVA Minimum Rating 320 kVA Rated Speed 1800 rpm

This offer is without obligation. The offer is based on our General Terms and Conditions of Sale and Delivery. Changes to equipment and accessories required for technical reasons may be made at any time. Subject to errors, changes and intermediate sale. Statutory value-added tax shall be added to all price.