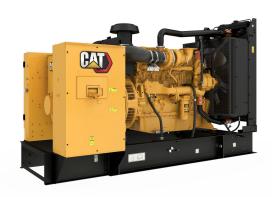

## **CAT C15 Generator Set**

https://www.zeppelin-powersystems.com/de/en/

Minimum Rating 320 ekW Maximum Rating 500 ekW

Emissions/Fuel Strategy Low Fuel, Tier 2, Tier 3, EU Stage IIIA

Voltage 208 to 600 Volts

Frequency 60 Hz
Speed 1800 RPM
Duty Cycle Standby, Prime

Engine Model C15 ATAAC, I-6, 4-Stroke Water-Cooled Diesel

Bore 137,2 mm
Stroke 171,4 mm
Displacement 15,2 I
Compression Ratio 16.1:1

Aspiration Air to Air Aftercooled

Fuel System MEUI Governor Type Adem™A4 Length - Maximum 4.273 mm Width - Maximum 2.058 mm Height - Maximum 2.092 mm Maximum Rating 500 kVA Minimum Rating 320 kVA Rated Speed 1800 rpm

This offer is without obligation. The offer is based on our General Terms and Conditions of Sale and Delivery. Changes to equipment and accessories required for technical reasons may be made at any time. Subject to errors, changes and intermediate sale. Statutory value-added tax shall be added to all price.