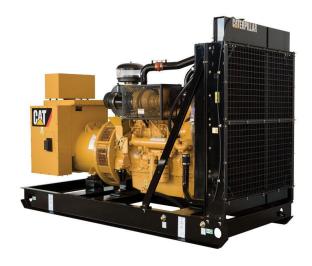

## CAT C15 ACERT Tier 4i Oilfield Diesel Generator Set

https://www.zeppelin-powersystems.com/de/en/

Maximum Rating450 ekW (562 kVA)Minimum Rating450 ekW (562 kVA)Emissions/Fuel StrategyU.S. EPA Tier 4 interimAspirationTurbocharged, aftercooled

Manifold Type Dry

Bore 137,2 mm
Stroke 171,4 mm
Displacement 15,2 I
Engine Control and Protection ADEM A4
Generator Set Control EMCP 4.2
Generator SR4B
Fuel System MEUI

Frequency - Speed 60 Hz (1800 rpm)

Fuel Diesel Length 3.505 mm Width 1.524 mm Height 2.108 mm Weight 4.726 ton (US) Maximum Rating 562 kVA Minimum Rating 562 kVA Rated Speed 1500 rpm

This offer is without obligation. The offer is based on our General Terms and Conditions of Sale and Delivery. Changes to equipment and accessories required for technical reasons may be made at any time. Subject to errors, changes and intermediate sale. Statutory value-added tax shall be added to all price.