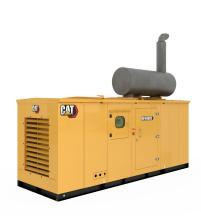

## CAT C15 (50 Hz) India Market Only

https://www.zeppelin-powersystems.com/de/en/

Minimum Rating 500 kVA Maximum Rating 500 kVA

Emissions/Fuel Strategy India CPCB/MoEF

Voltage 415 Volts
Frequency 50 Hz
Speed 1500 rpm
Duty Cycle Standby, Prime