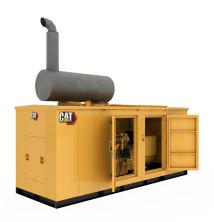

## CAT C15 (50 Hz) India Market Only

https://www.zeppelin-powersystems.com/de/en/

Minimum Rating 500 kVA Maximum Rating 500 kVA

Emissions/Fuel Strategy India CPCB/MoEF

Voltage 415 Volts
Frequency 50 Hz
Speed 1500 rpm
Duty Cycle Standby, Prime