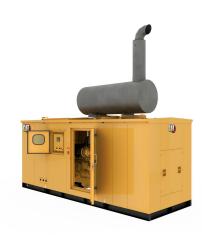

## CAT C15 (50 Hz) India Market Only

https://www.zeppelin-powersystems.com/de/en/

Minimum Rating 500 kVA Maximum Rating 500 kVA

Emissions/Fuel Strategy India CPCB/MoEF

Voltage 415 Volts
Frequency 50 Hz
Speed 1500 rpm
Duty Cycle Standby, Prime