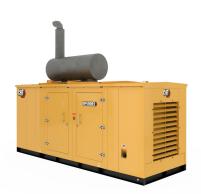

## CAT C15 (50 Hz) India Market Only

https://www.zeppelin-powersystems.com/de/en/

Minimum Rating 500 kVA Maximum Rating 500 kVA

Emissions/Fuel Strategy India CPCB/MoEF

Voltage 415 Volts
Frequency 50 Hz
Speed 1500 rpm
Duty Cycle Standby, Prime