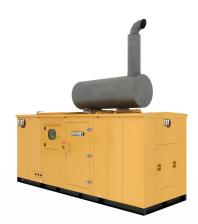

## CAT C15 (50 Hz) India Market Only

https://www.zeppelin-powersystems.com/de/en/

Minimum Rating 500 kVA Maximum Rating 500 kVA

Emissions/Fuel Strategy India CPCB/MoEF

Voltage 415 Volts
Frequency 50 Hz
Speed 1500 rpm
Duty Cycle Standby, Prime

Engine Model C15 ATAAC, I-6, 4-Stroke Water-Cooled Diesel

Bore 137,2 mm
Stroke 171,4 mm
Displacement 15,2 I
Compression Ratio 17:01

Aspiration Air to Air Aftercooled

Fuel System MEUI
Governor Type Adem™A4
Maximum Rating 500 kVA
Minimum Rating 500 kVA
Rated Speed 1500 rpm