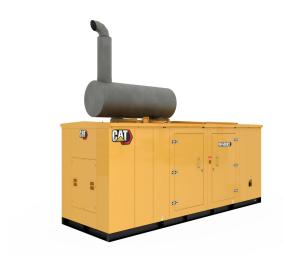

## CAT C15 (50 Hz) India Market Only

https://www.zeppelin-powersystems.com/de/en/

Minimum Rating 500 kVA Maximum Rating 500 kVA

Emissions/Fuel Strategy India CPCB/MoEF

Voltage 415 Volts
Frequency 50 Hz
Speed 1500 rpm
Duty Cycle Standby, Prime

Engine Model C15 ATAAC, I-6, 4-Stroke Water-Cooled Diesel

Bore 137,2 mm
Stroke 171,4 mm
Displacement 15,2 I
Compression Ratio 17:01

Aspiration Air to Air Aftercooled

Fuel System MEUI
Governor Type Adem™A4
Maximum Rating 500 kVA
Minimum Rating 500 kVA
Rated Speed 1500 rpm