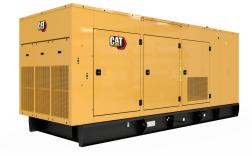

## **CAT C13 Generator Set**

https://www.zeppelin-powersystems.com/de/en/

**Minimum Rating** Maximum Rating **Emissions/Fuel Strategy** Voltage Frequency Speed **Duty Cycle Engine Model** Bore Stroke Displacement **Compression Ratio** Aspiration Fuel System Governor Type Length - Maximum Width - Maximum Height - Maximum Maximum Rating **Minimum Rating** Rated Speed

320 ekW 400 ekW EPA Stationary Emerg Use 208 to 600 Volts 60 Hz 1800 rpm Standby, Prime C13 ACERT In-line 6, 4-cycle diesel 130 mm 157 mm 12,5 I 16.3:1 Turbocharged Air to Air Aftercooled MEUI Adem<sup>™</sup>A4 4.743 mm 2.014 mm 2.133 mm 400 kVA 320 kVA 1800 rpm