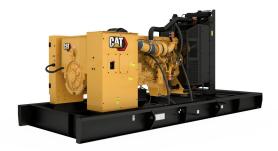

## **CAT C13 Generator Set**

https://www.zeppelin-powersystems.com/de/en/

**Minimum Rating** Maximum Rating **Emissions/Fuel Strategy** Voltage Frequency Speed **Duty Cycle Engine Model** Bore Stroke Displacement **Compression Ratio** Aspiration Fuel System Governor Type Length - Maximum Width - Maximum Height - Maximum Maximum Rating **Minimum Rating** Rated Speed

320 ekW 400 ekW EPA Stationary Emerg Use 208 to 600 Volts 60 Hz 1800 rpm Standby, Prime C13 ACERT In-line 6, 4-cycle diesel 130 mm 157 mm 12,5 I 16.3:1 Turbocharged Air to Air Aftercooled MEUI Adem<sup>™</sup>A4 4.743 mm 2.014 mm 2.133 mm 400 kVA 320 kVA 1800 rpm