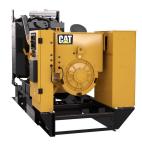

## **CAT C13 Generator Set**

https://www.zeppelin-powersystems.com/de/en/

**Minimum Rating** Maximum Rating **Emissions/Fuel Strategy** Voltage Frequency Speed **Duty Cycle Engine Model** Bore Stroke Displacement **Compression Ratio** Aspiration Fuel System Governor Type Length - Maximum Width - Maximum Height - Maximum Maximum Rating **Minimum Rating** Rated Speed

320 ekW 400 ekW EPA Stationary Emerg Use 208 to 600 Volts 60 Hz 1800 rpm Standby, Prime C13 ACERT In-line 6, 4-cycle diesel 130 mm 157 mm 12,5 I 16.3:1 Turbocharged Air to Air Aftercooled MEUI Adem<sup>™</sup>A4 4.743 mm 2.014 mm 2.133 mm 400 kVA 320 kVA 1800 rpm