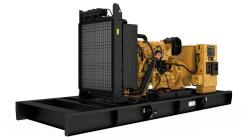

## **CAT C13 Generator Set**

https://www.zeppelin-powersystems.com/de/en/

**Minimum Rating** Maximum Rating **Emissions/Fuel Strategy** Voltage Frequency Speed **Duty Cycle Engine Model** Bore Stroke Displacement **Compression Ratio** Aspiration Fuel System Governor Type Length - Maximum Width - Maximum Height - Maximum Maximum Rating **Minimum Rating** Rated Speed

320 ekW 400 ekW EPA Stationary Emerg Use 208 to 600 Volts 60 Hz 1800 rpm Standby, Prime C13 ACERT In-line 6, 4-cycle diesel 130 mm 157 mm 12,5 I 16.3:1 Turbocharged Air to Air Aftercooled MEUI Adem<sup>™</sup>A4 4.743 mm 2.014 mm 2.133 mm 400 kVA 320 kVA 1800 rpm