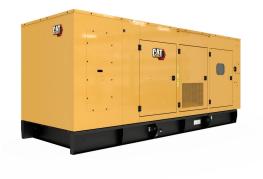

## **CAT C13 Generator Set**

https://www.zeppelin-powersystems.com/de/en/

**Minimum Rating** Maximum Rating **Emissions/Fuel Strategy** Voltage Frequency Speed **Duty Cycle Engine Model** Bore Stroke Displacement **Compression Ratio** Aspiration Fuel System Governor Type Length - Maximum Width - Maximum Height - Maximum Maximum Rating **Minimum Rating** Rated Speed

320 ekW 400 ekW EPA Stationary Emerg Use 208 to 600 Volts 60 Hz 1800 rpm Standby, Prime C13 ACERT In-line 6, 4-cycle diesel 130 mm 157 mm 12,5 I 16.3:1 Turbocharged Air to Air Aftercooled MEUI Adem<sup>™</sup>A4 4.743 mm 2.014 mm 2.133 mm 400 kVA 320 kVA 1800 rpm