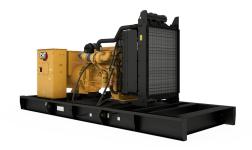

## **CAT C13 Generator Set**

https://www.zeppelin-powersystems.com/de/en/

**Minimum Rating** Maximum Rating **Emissions/Fuel Strategy** Voltage Frequency Speed **Duty Cycle Engine Model** Bore Stroke Displacement **Compression Ratio** Aspiration Fuel System Governor Type Length - Maximum Width - Maximum Height - Maximum Maximum Rating **Minimum Rating** Rated Speed

320 ekW 400 ekW EPA Stationary Emerg Use 208 to 600 Volts 60 Hz 1800 rpm Standby, Prime C13 ACERT In-line 6, 4-cycle diesel 130 mm 157 mm 12,5 I 16.3:1 Turbocharged Air to Air Aftercooled MEUI Adem<sup>™</sup>A4 4.743 mm 2.014 mm 2.133 mm 400 kVA 320 kVA 1800 rpm