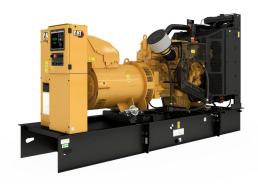

## CAT C13-DE450 Generator Set

https://www.zeppelin-powersystems.com/de/en/

Minimum Rating 450 kVA Maximum Rating 450 kVA

Emissions/Fuel Strategy Low Fuel, R96/EUIIIa Voltage 380 to 415 Volts

Frequency 50 Hz
Speed 1500 rpm
Duty Cycle Standby, Prime

Engine Model C13 ATAAC, I-6, 4-Stroke Water-Cooled Diesel

Bore 130 mm
Stroke 157 mm
Displacement 12,5 I
Compression Ratio 16,3:1

Aspiration Air to Air Aftercooled

MEUI Fuel System Governor Type Adem™A4 Length - Maximum 4.743 mm Width - Maximum 2.014 mm Height - Maximum 2.133 mm Rated Speed 1500/min Maximum Rating 450 kVA Minimum Rating 450 kVA