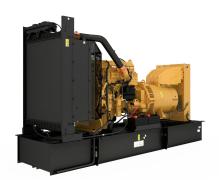

## CAT C13-DE450 Generator Set

https://www.zeppelin-powersystems.com/de/en/

Minimum Rating 450 kVA Maximum Rating 450 kVA

Emissions/Fuel Strategy Low Fuel, R96/EUIIIa Voltage 380 to 415 Volts

Frequency 50 Hz
Speed 1500 rpm
Duty Cycle Standby, Prime

Engine Model C13 ATAAC, I-6, 4-Stroke Water-Cooled Diesel

Bore 130 mm
Stroke 157 mm
Displacement 12,5 I
Compression Ratio 16,3:1

Aspiration Air to Air Aftercooled

MEUI Fuel System Governor Type Adem™A4 Length - Maximum 4.743 mm Width - Maximum 2.014 mm Height - Maximum 2.133 mm Rated Speed 1500/min Maximum Rating 450 kVA Minimum Rating 450 kVA