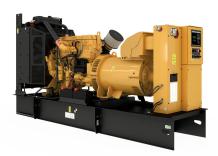

## CAT C13-DE450 Generator Set

https://www.zeppelin-powersystems.com/de/en/

Minimum Rating 450 kVA Maximum Rating 450 kVA

Emissions/Fuel Strategy Low Fuel, R96/EUIIIa Voltage 380 to 415 Volts

Frequency 50 Hz
Speed 1500 rpm
Duty Cycle Standby, Prime

Engine Model C13 ATAAC, I-6, 4-Stroke Water-Cooled Diesel

Bore 130 mm
Stroke 157 mm
Displacement 12,5 I
Compression Ratio 16,3:1

Aspiration Air to Air Aftercooled

MEUI Fuel System Governor Type Adem™A4 Length - Maximum 4.743 mm Width - Maximum 2.014 mm Height - Maximum 2.133 mm Rated Speed 1500/min Maximum Rating 450 kVA Minimum Rating 450 kVA