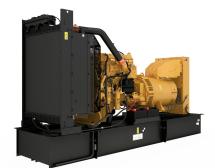

## CAT C13-DE450 Generator Set

https://www.zeppelin-powersystems.com/de/en/

**Minimum Rating** Maximum Rating **Emissions/Fuel Strategy** Voltage Frequency Speed **Duty Cycle Engine Model** Bore Stroke Displacement **Compression Ratio** Aspiration Fuel System Governor Type Length - Maximum Width - Maximum Height - Maximum **Rated Speed Maximum Rating Minimum Rating** 

450 kVA 450 kVA Low Fuel, R96/EUIIIa 380 to 415 Volts 50 Hz 1500 rpm Standby, Prime C13 ATAAC, I-6, 4-Stroke Water-Cooled Diesel 130 mm 157 mm 12,5 I 16,3:1 Air to Air Aftercooled MEUI Adem<sup>™</sup>A4 4.743 mm 2.014 mm 2.133 mm 1500/min 450 kVA 450 kVA