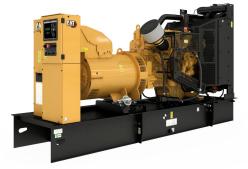

## CAT C13-DE450 Generator Set

https://www.zeppelin-powersystems.com/de/en/

**Minimum Rating** Maximum Rating **Emissions/Fuel Strategy** Voltage Frequency Speed **Duty Cycle Engine Model** Bore Stroke Displacement **Compression Ratio** Aspiration Fuel System Governor Type Length - Maximum Width - Maximum Height - Maximum **Rated Speed Maximum Rating Minimum Rating** 

450 kVA 450 kVA Low Fuel, R96/EUIIIa 380 to 415 Volts 50 Hz 1500 rpm Standby, Prime C13 ATAAC, I-6, 4-Stroke Water-Cooled Diesel 130 mm 157 mm 12,5 I 16,3:1 Air to Air Aftercooled MEUI Adem<sup>™</sup>A4 4.743 mm 2.014 mm 2.133 mm 1500/min 450 kVA 450 kVA