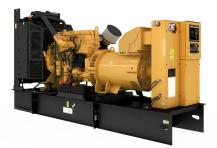

## CAT C13-DE450 Generator Set

https://www.zeppelin-powersystems.com/de/en/

**Minimum Rating** Maximum Rating **Emissions/Fuel Strategy** Voltage Frequency Speed **Duty Cycle Engine Model** Bore Stroke Displacement **Compression Ratio** Aspiration Fuel System Governor Type Length - Maximum Width - Maximum Height - Maximum **Rated Speed Maximum Rating Minimum Rating** 

450 kVA 450 kVA Low Fuel, R96/EUIIIa 380 to 415 Volts 50 Hz 1500 rpm Standby, Prime C13 ATAAC, I-6, 4-Stroke Water-Cooled Diesel 130 mm 157 mm 12,5 I 16,3:1 Air to Air Aftercooled MEUI Adem<sup>™</sup>A4 4.743 mm 2.014 mm 2.133 mm 1500/min 450 kVA 450 kVA