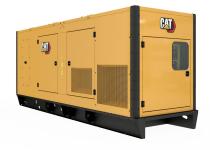

## CAT C13-DE450 Generator Set

https://www.zeppelin-powersystems.com/de/en/

**Minimum Rating** Maximum Rating **Emissions/Fuel Strategy** Voltage Frequency Speed **Duty Cycle Engine Model** Bore Stroke Displacement **Compression Ratio** Aspiration Fuel System Governor Type Length - Maximum Width - Maximum Height - Maximum **Rated Speed Maximum Rating Minimum Rating** 

450 kVA 450 kVA Low Fuel, R96/EUIIIa 380 to 415 Volts 50 Hz 1500 rpm Standby, Prime C13 ATAAC, I-6, 4-Stroke Water-Cooled Diesel 130 mm 157 mm 12,5 I 16,3:1 Air to Air Aftercooled MEUI Adem<sup>™</sup>A4 4.743 mm 2.014 mm 2.133 mm 1500/min 450 kVA 450 kVA