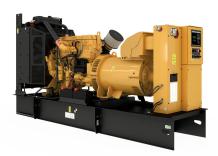

## CAT C13-DE450 Generator Set

https://www.zeppelin-powersystems.com/de/en/

Minimum Rating 450 kVA Maximum Rating 450 kVA

Emissions/Fuel Strategy Low Fuel, R96/EUIIIa Voltage 380 to 415 Volts

Frequency 50 Hz
Speed 1500 rpm
Duty Cycle Standby, Prime

Engine Model C13 ATAAC, I-6, 4-Stroke Water-Cooled Diesel

Bore 130 mm
Stroke 157 mm
Displacement 12,5 I
Compression Ratio 16,3:1

Aspiration Air to Air Aftercooled

MEUI Fuel System Governor Type Adem™A4 Length - Maximum 4.743 mm Width - Maximum 2.014 mm Height - Maximum 2.133 mm Rated Speed 1500/min Maximum Rating 450 kVA Minimum Rating 450 kVA

## **CAT C13-DE450 Generator Set**