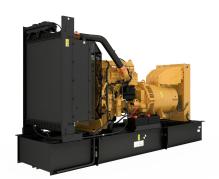

## CAT C13-DE450 Generator Set

https://www.zeppelin-powersystems.com/de/en/

Minimum Rating 450 kVA Maximum Rating 450 kVA

Emissions/Fuel Strategy Low Fuel, R96/EUIIIa Voltage 380 to 415 Volts

Frequency 50 Hz
Speed 1500 rpm
Duty Cycle Standby, Prime

Engine Model C13 ATAAC, I-6, 4-Stroke Water-Cooled Diesel

Bore 130 mm
Stroke 157 mm
Displacement 12,5 I
Compression Ratio 16,3:1

Aspiration Air to Air Aftercooled

MEUI Fuel System Governor Type Adem™A4 Length - Maximum 4.743 mm Width - Maximum 2.014 mm Height - Maximum 2.133 mm Rated Speed 1500/min Maximum Rating 450 kVA Minimum Rating 450 kVA

## **CAT C13-DE450 Generator Set**