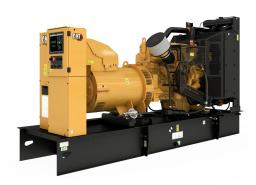

## CAT C13-DE450 Generator Set

https://www.zeppelin-powersystems.com/de/en/

Minimum Rating 450 kVA Maximum Rating 450 kVA

Emissions/Fuel Strategy Low Fuel, R96/EUIIIa Voltage 380 to 415 Volts

Frequency 50 Hz
Speed 1500 rpm
Duty Cycle Standby, Prime

Engine Model C13 ATAAC, I-6, 4-Stroke Water-Cooled Diesel

Bore 130 mm
Stroke 157 mm
Displacement 12,5 I
Compression Ratio 16,3:1

Aspiration Air to Air Aftercooled

MEUI Fuel System Governor Type Adem™A4 Length - Maximum 4.743 mm Width - Maximum 2.014 mm Height - Maximum 2.133 mm Rated Speed 1500/min Maximum Rating 450 kVA Minimum Rating 450 kVA

## **CAT C13-DE450 Generator Set**