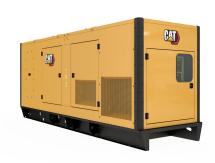

## CAT C13-DE450 Generator Set

https://www.zeppelin-powersystems.com/de/en/

Minimum Rating 450 kVA Maximum Rating 450 kVA

Emissions/Fuel Strategy Low Fuel, R96/EUIIIa Voltage 380 to 415 Volts

Frequency 50 Hz
Speed 1500 rpm
Duty Cycle Standby, Prime