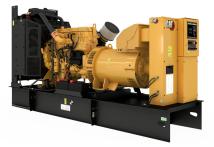

## CAT C13-DE400 Generator Set

## https://www.zeppelin-powersystems.com/de/en/

| Emissions/Fuel Strategy | Low Fuel, R96/EUIIIa                         |
|-------------------------|----------------------------------------------|
| Voltage                 | 380 to 415 Volts                             |
| Frequency               | 50 Hz                                        |
| Speed                   | 1500 rpm                                     |
| Duty Cycle              | Standby, Prime                               |
| Engine Model            | C13 ATAAC, I-6, 4-Stroke Water-Cooled Diesel |
| Bore                    | 130 mm                                       |
| Stroke                  | 157 mm                                       |
| Displacement            | 12,5                                         |
| Compression Ratio       | 16.3:1                                       |
| Aspiration              | Air to Air Aftercooled                       |
| Fuel System             | MEUI                                         |
| Governor Type           | Adem™A4                                      |
| Length - Maximum        | 4.743 mm                                     |
| Width - Maximum         | 2.014 mm                                     |
| Height - Maximum        | 2.133 mm                                     |
| Rated Speed             | 1500/min                                     |
| Minimum Rating          | 400 kVA                                      |
| Maximum Rating          | 400 kVA                                      |
| Maximum Rating          | 400 kVA                                      |
| Minimum Rating          | 400 kVA                                      |
|                         |                                              |