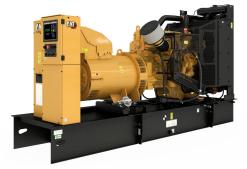

## CAT C13-DE400 Generator Set

## https://www.zeppelin-powersystems.com/de/en/

| Emissions/Fuel Strategy | Low Fuel, R96/EUIIIa                         |
|-------------------------|----------------------------------------------|
| Voltage                 | 380 to 415 Volts                             |
| Frequency               | 50 Hz                                        |
| Speed                   | 1500 rpm                                     |
| Duty Cycle              | Standby, Prime                               |
| Engine Model            | C13 ATAAC, I-6, 4-Stroke Water-Cooled Diesel |
| Bore                    | 130 mm                                       |
| Stroke                  | 157 mm                                       |
| Displacement            | 12,5                                         |
| Compression Ratio       | 16.3:1                                       |
| Aspiration              | Air to Air Aftercooled                       |
| Fuel System             | MEUI                                         |
| Governor Type           | Adem™A4                                      |
| Length - Maximum        | 4.743 mm                                     |
| Width - Maximum         | 2.014 mm                                     |
| Height - Maximum        | 2.133 mm                                     |
| Rated Speed             | 1500/min                                     |
| Minimum Rating          | 400 kVA                                      |
| Maximum Rating          | 400 kVA                                      |
| Maximum Rating          | 400 kVA                                      |
| Minimum Rating          | 400 kVA                                      |
|                         |                                              |