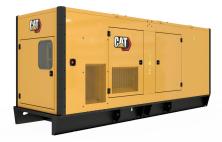

## CAT C13-DE400 Generator Set

## https://www.zeppelin-powersystems.com/de/en/

| Emissions/Fuel Strategy | Low Fuel, R96/EUIIIa                         |
|-------------------------|----------------------------------------------|
| Voltage                 | 380 to 415 Volts                             |
| Frequency               | 50 Hz                                        |
| Speed                   | 1500 rpm                                     |
| Duty Cycle              | Standby, Prime                               |
| Engine Model            | C13 ATAAC, I-6, 4-Stroke Water-Cooled Diesel |
| Bore                    | 130 mm                                       |
| Stroke                  | 157 mm                                       |
| Displacement            | 12,5                                         |
| Compression Ratio       | 16.3:1                                       |
| Aspiration              | Air to Air Aftercooled                       |
| Fuel System             | MEUI                                         |
| Governor Type           | Adem™A4                                      |
| Length - Maximum        | 4.743 mm                                     |
| Width - Maximum         | 2.014 mm                                     |
| Height - Maximum        | 2.133 mm                                     |
| Rated Speed             | 1500/min                                     |
| Minimum Rating          | 400 kVA                                      |
| Maximum Rating          | 400 kVA                                      |
| Maximum Rating          | 400 kVA                                      |
| Minimum Rating          | 400 kVA                                      |
|                         |                                              |