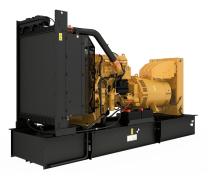

## CAT C13-DE400 Generator Set

## https://www.zeppelin-powersystems.com/de/en/

| Emissions/Fuel Strategy | Low Fuel, R96/EUIIIa                         |
|-------------------------|----------------------------------------------|
| Voltage                 | 380 to 415 Volts                             |
| Frequency               | 50 Hz                                        |
| Speed                   | 1500 rpm                                     |
| Duty Cycle              | Standby, Prime                               |
| Engine Model            | C13 ATAAC, I-6, 4-Stroke Water-Cooled Diesel |
| Bore                    | 130 mm                                       |
| Stroke                  | 157 mm                                       |
| Displacement            | 12,5                                         |
| Compression Ratio       | 16.3:1                                       |
| Aspiration              | Air to Air Aftercooled                       |
| Fuel System             | MEUI                                         |
| Governor Type           | Adem™A4                                      |
| Length - Maximum        | 4.743 mm                                     |
| Width - Maximum         | 2.014 mm                                     |
| Height - Maximum        | 2.133 mm                                     |
| Rated Speed             | 1500/min                                     |
| Minimum Rating          | 400 kVA                                      |
| Maximum Rating          | 400 kVA                                      |
| Maximum Rating          | 400 kVA                                      |
| Minimum Rating          | 400 kVA                                      |
|                         |                                              |