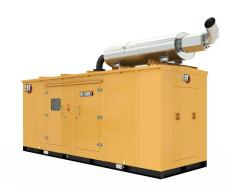

## CAT C13 (50 Hz) India Market Only

https://www.zeppelin-powersystems.com/de/en/

Minimum Rating 400 kVA Maximum Rating 400 kVA

Emissions/Fuel Strategy India CPCB/MoEF

Voltage 415 Volts
Frequency 50 Hz
Speed 1500 rpm
Duty Cycle Standby, Prime

Engine Model C13 ATAAC, I-6, 4-Stroke Water-Cooled Diesel

Bore 130 mm Stroke 157 mm Displacement 762,8 I Compression Ratio 16.6:1

Aspiration Air to Air Aftercooled

Fuel System MEUI™
Governor Type Adem™A4
Maximum Rating 400 kVA
Minimum Rating 400 kVA
Rated Speed 1500 rpm