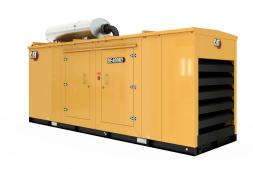

## CAT C13 (50 Hz) India Market Only

https://www.zeppelin-powersystems.com/de/en/

Minimum Rating 400 kVA Maximum Rating 400 kVA

Emissions/Fuel Strategy India CPCB/MoEF

Voltage 415 Volts
Frequency 50 Hz
Speed 1500 rpm
Duty Cycle Standby, Prime

Engine Model C13 ATAAC, I-6, 4-Stroke Water-Cooled Diesel

Bore 130 mm Stroke 157 mm Displacement 762,8 I Compression Ratio 16.6:1

Aspiration Air to Air Aftercooled

Fuel System MEUI™
Governor Type Adem™A4
Maximum Rating 400 kVA
Minimum Rating 400 kVA
Rated Speed 1500 rpm