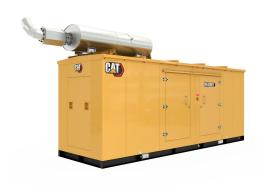

## CAT C13 (50 Hz) India Market Only

https://www.zeppelin-powersystems.com/de/en/

Minimum Rating 400 kVA Maximum Rating 400 kVA

Emissions/Fuel Strategy India CPCB/MoEF

Voltage 415 Volts
Frequency 50 Hz
Speed 1500 rpm
Duty Cycle Standby, Prime

Engine Model C13 ATAAC, I-6, 4-Stroke Water-Cooled Diesel

Bore 130 mm Stroke 157 mm Displacement 762,8 I Compression Ratio 16.6:1

Aspiration Air to Air Aftercooled

Fuel System MEUI™
Governor Type Adem™A4
Maximum Rating 400 kVA
Minimum Rating 400 kVA
Rated Speed 1500 rpm