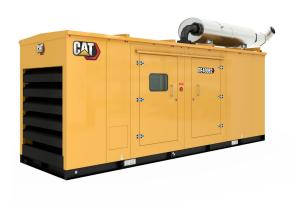

## CAT C13 (50 Hz) India Market Only

https://www.zeppelin-powersystems.com/de/en/

Minimum Rating 400 kVA Maximum Rating 400 kVA

Emissions/Fuel Strategy India CPCB/MoEF

Voltage 415 Volts
Frequency 50 Hz
Speed 1500 rpm
Duty Cycle Standby, Prime

Engine Model C13 ATAAC, I-6, 4-Stroke Water-Cooled Diesel

Bore 130 mm Stroke 157 mm Displacement 762,8 I Compression Ratio 16.6:1

Aspiration Air to Air Aftercooled

Fuel System MEUI™
Governor Type Adem™A4
Maximum Rating 400 kVA
Minimum Rating 400 kVA
Rated Speed 1500 rpm