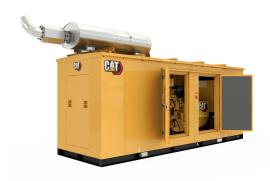

## CAT C13 (50 Hz) India Market Only

https://www.zeppelin-powersystems.com/de/en/

Minimum Rating 400 kVA Maximum Rating 400 kVA

Emissions/Fuel Strategy India CPCB/MoEF

Voltage 415 Volts
Frequency 50 Hz
Speed 1500 rpm
Duty Cycle Standby, Prime

Engine Model C13 ATAAC, I-6, 4-Stroke Water-Cooled Diesel

Bore 130 mm Stroke 157 mm Displacement 762,8 I Compression Ratio 16.6:1

Aspiration Air to Air Aftercooled

Fuel System MEUI™
Governor Type Adem™A4
Maximum Rating 400 kVA
Minimum Rating 400 kVA
Rated Speed 1500 rpm