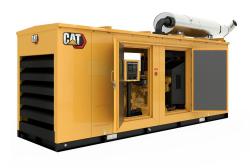

## CAT C13 (50 Hz) India Market Only

https://www.zeppelin-powersystems.com/de/en/

Minimum Rating 400 kVA Maximum Rating 400 kVA

Emissions/Fuel Strategy India CPCB/MoEF

Voltage 415 Volts
Frequency 50 Hz
Speed 1500 rpm
Duty Cycle Standby, Prime

Engine Model C13 ATAAC, I-6, 4-Stroke Water-Cooled Diesel

Bore 130 mm Stroke 157 mm Displacement 762,8 I Compression Ratio 16.6:1

Aspiration Air to Air Aftercooled

Fuel System MEUI™
Governor Type Adem™A4
Maximum Rating 400 kVA
Minimum Rating 400 kVA
Rated Speed 1500 rpm