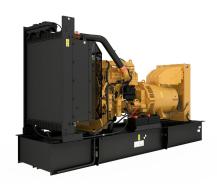

## CAT C13 (50 Hz) China Non Road

https://www.zeppelin-powersystems.com/de/en/

Minimum Rating 350 kVA Maximum Rating 450 kVA

Emissions/Fuel Strategy Low Fuel, R96/EUIIIa Voltage 380 to 415 Volts

Frequency 50 Hz
Speed 1500 rpm
Duty Cycle Standby, Prime

Engine Model C13 ATAAC, I-6, 4-Stroke Water-Cooled Diesel

Bore 130 mm
Stroke 157 mm
Displacement 12,5 I
Compression Ratio 16.3:1

Aspiration Air to Air Aftercooled

Fuel System MEUI Governor Type Adem™A4 Length - Maximum 4.743 mm Width - Maximum 2.014 mm Height - Maximum 2.133 mm Maximum Rating 450 kVA Minimum Rating 350 kVA Rated Speed 1500 rpm