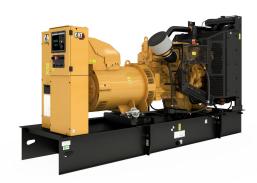

## CAT C13 (50 Hz) China Non Road

https://www.zeppelin-powersystems.com/de/en/

Minimum Rating 350 kVA Maximum Rating 450 kVA

Emissions/Fuel Strategy Low Fuel, R96/EUIIIa Voltage 380 to 415 Volts

Frequency 50 Hz
Speed 1500 rpm
Duty Cycle Standby, Prime

Engine Model C13 ATAAC, I-6, 4-Stroke Water-Cooled Diesel

Bore 130 mm
Stroke 157 mm
Displacement 12,5 I
Compression Ratio 16.3:1

Aspiration Air to Air Aftercooled

Fuel System MEUI Governor Type Adem™A4 Length - Maximum 4.743 mm Width - Maximum 2.014 mm Height - Maximum 2.133 mm Maximum Rating 450 kVA Minimum Rating 350 kVA Rated Speed 1500 rpm