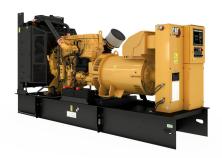

## CAT C13 (50 Hz) China Non Road

https://www.zeppelin-powersystems.com/de/en/

Minimum Rating 350 kVA Maximum Rating 450 kVA

Emissions/Fuel Strategy Low Fuel, R96/EUIIIa Voltage 380 to 415 Volts

Frequency 50 Hz
Speed 1500 rpm
Duty Cycle Standby, Prime

Engine Model C13 ATAAC, I-6, 4-Stroke Water-Cooled Diesel

Bore 130 mm
Stroke 157 mm
Displacement 12,5 I
Compression Ratio 16.3:1

Aspiration Air to Air Aftercooled

Fuel System MEUI Governor Type Adem™A4 Length - Maximum 4.743 mm Width - Maximum 2.014 mm Height - Maximum 2.133 mm Maximum Rating 450 kVA Minimum Rating 350 kVA Rated Speed 1500 rpm