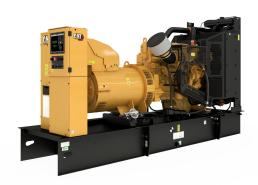

## CAT C13-450 Generator Set

https://www.zeppelin-powersystems.com/de/en/

Minimum Rating 450 kVA Maximum Rating 450 kVA

Emissions/Fuel Strategy Low Fuel, R96/EUIIIa Voltage 380 to 415 Volts

Frequency 50 Hz
Speed 1500 rpm
Duty Cycle Standby, Prime

Engine Model C13 ATAAC, I-6, 4-Stroke Water-Cooled Diesel

Bore 130 mm
Stroke 157 mm
Displacement 12,5 I
Compression Ratio 16,3:1

Aspiration Air to Air Aftercooled

MEUI Fuel System Governor Type Adem™A4 Length - Maximum 4.743 mm Width - Maximum 2.014 mm Height - Maximum 2.133 mm Rated Speed 1500/min Maximum Rating 450 kVA Minimum Rating 450 kVA