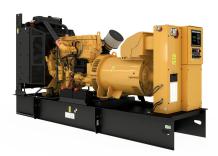

## CAT C13-450 Generator Set

https://www.zeppelin-powersystems.com/de/en/

Minimum Rating 450 kVA Maximum Rating 450 kVA

Emissions/Fuel Strategy Low Fuel, R96/EUIIIa Voltage 380 to 415 Volts

Frequency 50 Hz
Speed 1500 rpm
Duty Cycle Standby, Prime

Engine Model C13 ATAAC, I-6, 4-Stroke Water-Cooled Diesel

Bore 130 mm
Stroke 157 mm
Displacement 12,5 I
Compression Ratio 16,3:1

Aspiration Air to Air Aftercooled

MEUI Fuel System Governor Type Adem™A4 Length - Maximum 4.743 mm Width - Maximum 2.014 mm Height - Maximum 2.133 mm Rated Speed 1500/min Maximum Rating 450 kVA Minimum Rating 450 kVA