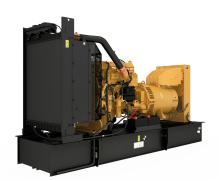

## CAT C13-450 Generator Set

https://www.zeppelin-powersystems.com/de/en/

Minimum Rating 450 kVA Maximum Rating 450 kVA

Emissions/Fuel Strategy Low Fuel, R96/EUIIIa Voltage 380 to 415 Volts

Frequency 50 Hz
Speed 1500 rpm
Duty Cycle Standby, Prime

Engine Model C13 ATAAC, I-6, 4-Stroke Water-Cooled Diesel

Bore 130 mm
Stroke 157 mm
Displacement 12,5 I
Compression Ratio 16,3:1

Aspiration Air to Air Aftercooled

MEUI Fuel System Governor Type Adem™A4 Length - Maximum 4.743 mm Width - Maximum 2.014 mm Height - Maximum 2.133 mm Rated Speed 1500/min Maximum Rating 450 kVA Minimum Rating 450 kVA