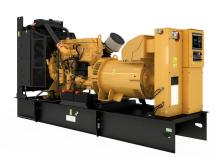

## CAT C13-450 Generator Set

https://www.zeppelin-powersystems.com/de/en/

Minimum Rating 450 kVA Maximum Rating 450 kVA

Emissions/Fuel Strategy Low Fuel, R96/EUIIIa Voltage 380 to 415 Volts

Frequency 50 Hz
Speed 1500 rpm
Duty Cycle Standby, Prime

Engine Model C13 ATAAC, I-6, 4-Stroke Water-Cooled Diesel

Bore 130 mm
Stroke 157 mm
Displacement 12,5 I
Compression Ratio 16,3:1

Aspiration Air to Air Aftercooled

MEUI Fuel System Governor Type Adem™A4 Length - Maximum 4.743 mm Width - Maximum 2.014 mm Height - Maximum 2.133 mm Rated Speed 1500/min Maximum Rating 450 kVA Minimum Rating 450 kVA