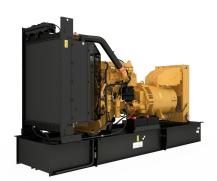

## CAT C13-450 Generator Set

https://www.zeppelin-powersystems.com/de/en/

Minimum Rating 450 kVA Maximum Rating 450 kVA

Emissions/Fuel Strategy Low Fuel, R96/EUIIIa Voltage 380 to 415 Volts

Frequency 50 Hz
Speed 1500 rpm
Duty Cycle Standby, Prime

Engine Model C13 ATAAC, I-6, 4-Stroke Water-Cooled Diesel

Bore 130 mm
Stroke 157 mm
Displacement 12,5 I
Compression Ratio 16,3:1

Aspiration Air to Air Aftercooled

MEUI Fuel System Governor Type Adem™A4 Length - Maximum 4.743 mm Width - Maximum 2.014 mm Height - Maximum 2.133 mm Rated Speed 1500/min Maximum Rating 450 kVA Minimum Rating 450 kVA