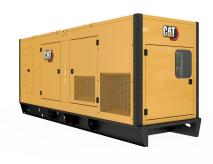

## CAT C13-450 Generator Set

https://www.zeppelin-powersystems.com/de/en/

Minimum Rating 450 kVA Maximum Rating 450 kVA

Emissions/Fuel Strategy Low Fuel, R96/EUIIIa Voltage 380 to 415 Volts

Frequency 50 Hz
Speed 1500 rpm
Duty Cycle Standby, Prime

Engine Model C13 ATAAC, I-6, 4-Stroke Water-Cooled Diesel

Bore 130 mm
Stroke 157 mm
Displacement 12,5 I
Compression Ratio 16,3:1

Aspiration Air to Air Aftercooled

MEUI Fuel System Governor Type Adem™A4 Length - Maximum 4.743 mm Width - Maximum 2.014 mm Height - Maximum 2.133 mm Rated Speed 1500/min Maximum Rating 450 kVA Minimum Rating 450 kVA