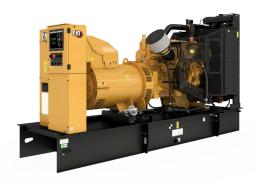

## CAT C13-450 Generator Set

https://www.zeppelin-powersystems.com/de/en/

Minimum Rating 450 kVA Maximum Rating 450 kVA

Emissions/Fuel Strategy Low Fuel, R96/EUIIIa Voltage 380 to 415 Volts

Frequency 50 Hz
Speed 1500 rpm
Duty Cycle Standby, Prime

Engine Model C13 ATAAC, I-6, 4-Stroke Water-Cooled Diesel

Bore 130 mm
Stroke 157 mm
Displacement 12,5 I
Compression Ratio 16,3:1

Aspiration Air to Air Aftercooled

MEUI Fuel System Governor Type Adem™A4 Length - Maximum 4.743 mm Width - Maximum 2.014 mm Height - Maximum 2.133 mm Rated Speed 1500/min Maximum Rating 450 kVA Minimum Rating 450 kVA