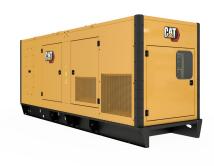

## CAT C13-450 Generator Set

https://www.zeppelin-powersystems.com/de/en/

Minimum Rating 450 kVA Maximum Rating 450 kVA

Emissions/Fuel Strategy Low Fuel, R96/EUIIIa Voltage 380 to 415 Volts

Frequency 50 Hz
Speed 1500 rpm
Duty Cycle Standby, Prime

Engine Model C13 ATAAC, I-6, 4-Stroke Water-Cooled Diesel

Bore 130 mm
Stroke 157 mm
Displacement 12,5 I
Compression Ratio 16,3:1

Aspiration Air to Air Aftercooled

MEUI Fuel System Governor Type Adem™A4 Length - Maximum 4.743 mm Width - Maximum 2.014 mm Height - Maximum 2.133 mm Rated Speed 1500/min Maximum Rating 450 kVA Minimum Rating 450 kVA