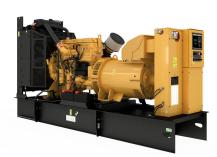

## CAT C13-450 Generator Set

https://www.zeppelin-powersystems.com/de/en/

Minimum Rating 450 kVA Maximum Rating 450 kVA

Emissions/Fuel Strategy Low Fuel, R96/EUIIIa Voltage 380 to 415 Volts

Frequency 50 Hz
Speed 1500 rpm
Duty Cycle Standby, Prime

Engine Model C13 ATAAC, I-6, 4-Stroke Water-Cooled Diesel

Bore 130 mm
Stroke 157 mm
Displacement 12,5 I
Compression Ratio 16,3:1

Aspiration Air to Air Aftercooled

MEUI Fuel System Governor Type Adem™A4 Length - Maximum 4.743 mm Width - Maximum 2.014 mm Height - Maximum 2.133 mm Rated Speed 1500/min Maximum Rating 450 kVA Minimum Rating 450 kVA

## **CAT C13-450 Generator Set**