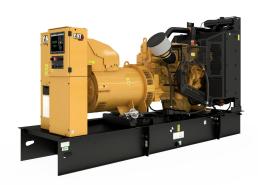

## CAT C13-450 Generator Set

https://www.zeppelin-powersystems.com/de/en/

Minimum Rating 450 kVA Maximum Rating 450 kVA

Emissions/Fuel Strategy Low Fuel, R96/EUIIIa Voltage 380 to 415 Volts

Frequency 50 Hz
Speed 1500 rpm
Duty Cycle Standby, Prime

Engine Model C13 ATAAC, I-6, 4-Stroke Water-Cooled Diesel

Bore 130 mm
Stroke 157 mm
Displacement 12,5 I
Compression Ratio 16,3:1

Aspiration Air to Air Aftercooled

MEUI Fuel System Governor Type Adem™A4 Length - Maximum 4.743 mm Width - Maximum 2.014 mm Height - Maximum 2.133 mm Rated Speed 1500/min Maximum Rating 450 kVA Minimum Rating 450 kVA

## **CAT C13-450 Generator Set**