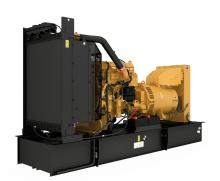

## CAT C13-450 Generator Set

https://www.zeppelin-powersystems.com/de/en/

Minimum Rating 450 kVA Maximum Rating 450 kVA

Emissions/Fuel Strategy Low Fuel, R96/EUIIIa Voltage 380 to 415 Volts

Frequency 50 Hz
Speed 1500 rpm
Duty Cycle Standby, Prime

Engine Model C13 ATAAC, I-6, 4-Stroke Water-Cooled Diesel

Bore 130 mm
Stroke 157 mm
Displacement 12,5 I
Compression Ratio 16,3:1

Aspiration Air to Air Aftercooled

MEUI Fuel System Governor Type Adem™A4 Length - Maximum 4.743 mm Width - Maximum 2.014 mm Height - Maximum 2.133 mm Rated Speed 1500/min Maximum Rating 450 kVA Minimum Rating 450 kVA