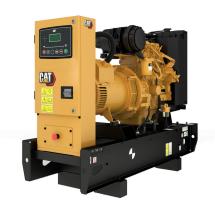

## **CAT C1.5 Generator Set**

https://www.zeppelin-powersystems.com/de/en/

Minimum Rating 12.0 ekW Maximum Rating 13.2 ekW

Emissions/Fuel Strategy R96/EUIIIa Equivalent Voltage 110 to 415 Volts

Frequency 60 Hz 1800 rpm Speed **Duty Cycle** Standby, Prime **Engine Model** Cat® C1.5 Bore 84 mm Stroke 90 mm 1,5 l Displacement **Compression Ratio** 22.5:1

Aspiration Naturally Aspirated Indirect Injection Fuel System Governor Type Mechanical Length - Maximum 1.400 mm Width - Maximum 90 mm Height - Maximum 1.054 mm Maximum Rating 13,2 kVA Minimum Rating 12 kVA Rated Speed 1800 rpm