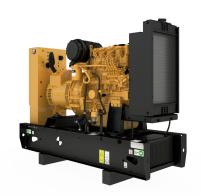

## **CAT C1.5 Generator Set**

https://www.zeppelin-powersystems.com/de/en/

Minimum Rating 12.0 ekW Maximum Rating 13.2 ekW

Emissions/Fuel Strategy R96/EUIIIa Equivalent Voltage 110 to 415 Volts

Frequency 60 Hz 1800 rpm Speed **Duty Cycle** Standby, Prime **Engine Model** Cat® C1.5 Bore 84 mm Stroke 90 mm 1,5 l Displacement **Compression Ratio** 22.5:1

Aspiration Naturally Aspirated Indirect Injection Fuel System Governor Type Mechanical Length - Maximum 1.400 mm Width - Maximum 90 mm Height - Maximum 1.054 mm Maximum Rating 13,2 kVA Minimum Rating 12 kVA Rated Speed 1800 rpm