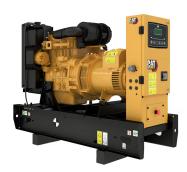

## **CAT C1.5 Generator Set**

https://www.zeppelin-powersystems.com/de/en/

Minimum Rating 12.0 ekW Maximum Rating 13.2 ekW

Emissions/Fuel Strategy R96/EUIIIa Equivalent Voltage 110 to 415 Volts

Frequency 60 Hz 1800 rpm Speed **Duty Cycle** Standby, Prime **Engine Model** Cat® C1.5 Bore 84 mm Stroke 90 mm 1,5 l Displacement **Compression Ratio** 22.5:1

Aspiration Naturally Aspirated Indirect Injection Fuel System Governor Type Mechanical Length - Maximum 1.400 mm Width - Maximum 90 mm Height - Maximum 1.054 mm Maximum Rating 13,2 kVA Minimum Rating 12 kVA Rated Speed 1800 rpm