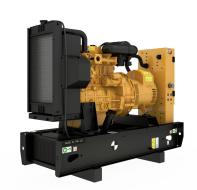

## **CAT C1.5 Generator Set**

https://www.zeppelin-powersystems.com/de/en/

Minimum Rating 12.0 ekW Maximum Rating 13.2 ekW

Emissions/Fuel Strategy R96/EUIIIa Equivalent Voltage 110 to 415 Volts

Frequency 60 Hz 1800 rpm Speed **Duty Cycle** Standby, Prime **Engine Model** Cat® C1.5 Bore 84 mm Stroke 90 mm 1,5 l Displacement **Compression Ratio** 22.5:1

Aspiration Naturally Aspirated Indirect Injection Fuel System Governor Type Mechanical Length - Maximum 1.400 mm Width - Maximum 90 mm Height - Maximum 1.054 mm Maximum Rating 13,2 kVA Minimum Rating 12 kVA Rated Speed 1800 rpm